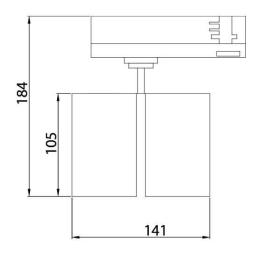

## **GAP D-Smart**

Lavov tracklight from the family GAP D-Smart with a power of 2x20W and a optic distribution  $36^{\underline{\text{o}}}$  . With a total lumen output of 3600lm and an efficiency of 100lmW. CCT 4000K. Manufactured in Die Cast Aluminum and finished in Black colour. Dimable Casambi ready driver.

## **Scheme**

| Product                     |                       |
|-----------------------------|-----------------------|
| Real power (W)              | 2x20                  |
| Real luminous flux (Lm)     | 3600                  |
| Luminous efficiency (Lm/W)  | 100                   |
| Beam angle (º)              | 36º                   |
| Life time (h)               | 50000h L80B12         |
| IP                          | 20                    |
| Electrical class insulation | Class II              |
| Operating temperature       | 15                    |
| Colour                      | Black                 |
| Chip Brand                  | Philip                |
| Control gear included       | yes                   |
| Control gear                | Dimable Casambi ready |
| Colour temperature (K)      | 4000                  |
| Colour consistency (SDCM)   | SDCM<3                |
| CRI                         | 90                    |