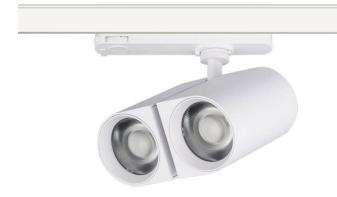

## **GAP D-Smart**

Lavov tracklight from the family GAP D-Smart with a power of 2x20W and a optic distribution  $36^{\underline{\text{o}}}$  . With a total lumen output of 3600lm and an efficiency of 100lmW. CCT 4000K. Manufactured in Die Cast Aluminum and finished in Black colour. Dimable Casambi ready driver.