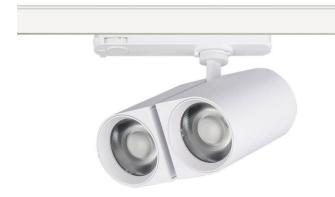

## **GAP D**

Lavov tracklight from the family GAP D with a power of 2x20Wand a optic distribution  $55^{\mbox{\scriptsize 0}}$  . With a total lumen output of  $3600\mbox{lm}$ and an efficiency of 90lmW. CCT 4000K. Manufactured in Die Cast Aluminum and finished in White colour. ON-OFF driver.