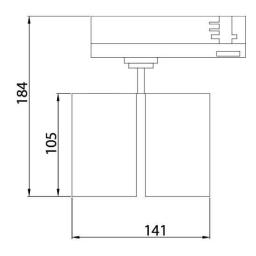

## **Scheme**

| Product                     |               |
|-----------------------------|---------------|
| Real power (W)              | 2x20          |
| Real luminous flux (Lm)     | 3600          |
| Luminous efficiency (Lm/W)  | 90            |
| Beam angle (º)              | 55º           |
| Life time (h)               | 50000h L80B12 |
| IP                          | 20            |
| Electrical class insulation | Class II      |
| Operating temperature       | 15            |
| Colour                      | White         |
| Chip Brand                  | Philip        |
| Control gear included       | yes           |
| Control gear                | ON-OFF        |
| Colour temperature (K)      | 4000          |
| Colour consistency (SDCM)   | SDCM<3        |
| CRI                         | 90            |