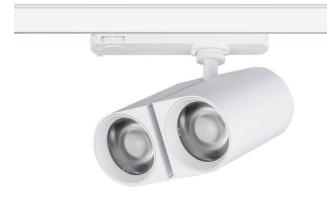

## **GAP D**

Lavov tracklight from the family GAP D with a power of 2x20Wand a optic distribution  $55^{\mbox{\scriptsize 0}}$  . With a total lumen output of  $3600\mbox{lm}$ and an efficiency of 90lmW. CCT 4000K. Manufactured in Die Cast Aluminum and finished in Black colour. ON-OFF driver.