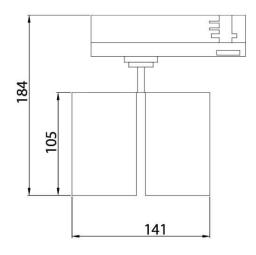

## **GAP D**

Lavov tracklight from the family GAP D with a power of 2x20Wand a optic distribution  $55^{\mbox{\scriptsize 0}}$  . With a total lumen output of  $3600\mbox{lm}$ and an efficiency of 90lmW. CCT 4000K. Manufactured in Die Cast Aluminum and finished in Black colour. ON-OFF driver.

## **Scheme**

| Product                     |               |
|-----------------------------|---------------|
| Real power (W)              | 2x20          |
| Real luminous flux (Lm)     | 3600          |
| Luminous efficiency (Lm/W)  | 90            |
| Beam angle (º)              | 55º           |
| Life time (h)               | 50000h L80B12 |
| IP                          | 20            |
| Electrical class insulation | Class II      |
| Operating temperature       | 15            |
| Colour                      | Black         |
| Chip Brand                  | Philip        |
| Control gear included       | yes           |
| Control gear                | ON-OFF        |
| Colour temperature (K)      | 4000          |
| Colour consistency (SDCM)   | SDCM<3        |
| CRI                         | 90            |