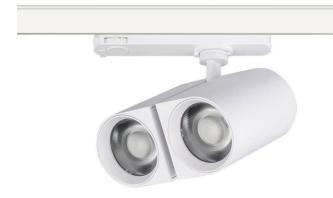

## **GAP D**

Lavov tracklight from the family GAP D with a power of 2x20Wand a optic distribution  $55^{\mbox{\scriptsize 0}}$  . With a total lumen output of  $3600\mbox{lm}$ and an efficiency of 90lmW. CCT 4000K. Manufactured in Die Cast Aluminum and finished in White colour. DALI driver.