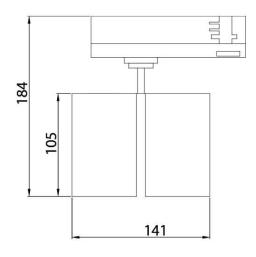

## **GAP D**

Lavov tracklight from the family GAP D with a power of 2x20Wand a optic distribution  $55^{\mbox{\scriptsize 0}}$  . With a total lumen output of  $3600\mbox{lm}$ and an efficiency of 90lmW. CCT 4000K. Manufactured in Die Cast Aluminum and finished in White colour. DALI driver.

## **Scheme**

| Product                     |               |
|-----------------------------|---------------|
| Real power (W)              | 2x20          |
| Real luminous flux (Lm)     | 3600          |
| Luminous efficiency (Lm/W)  | 90            |
| Beam angle (º)              | 55º           |
| Life time (h)               | 50000h L80B12 |
| IP                          | 20            |
| Electrical class insulation | Class II      |
| Operating temperature       | 15            |
| Colour                      | White         |
| Chip Brand                  | Philip        |
| Control gear included       | yes           |
| Control gear                | DALI          |
| Colour temperature (K)      | 4000          |
| Colour consistency (SDCM)   | SDCM<3        |
| CRI                         | 90            |