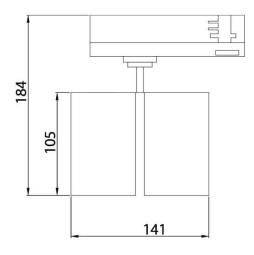

## **Scheme**

| Product                     |               |
|-----------------------------|---------------|
| Real power (W)              | 2x20          |
| Real luminous flux (Lm)     | 3600          |
| Luminous efficiency (Lm/W)  | 90            |
| Beam angle (º)              | 55º           |
| Life time (h)               | 50000h L80B12 |
| IP                          | 20            |
| Electrical class insulation | Class II      |
| Operating temperature       | 15            |
| Colour                      | Black         |
| Chip Brand                  | Philip        |
| Control gear included       | yes           |
| Control gear                | DALI          |
| Colour temperature (K)      | 4000          |
| Colour consistency (SDCM)   | SDCM<3        |
| CRI                         | 90            |