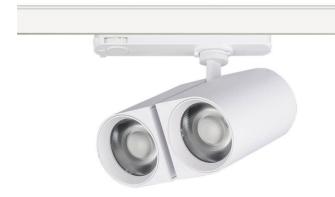

## **GAP D**

Lavov tracklight from the family GAP D with a power of 2x20Wand a optic distribution  $55^{\mbox{\scriptsize 0}}$  . With a total lumen output of  $3600\mbox{lm}$ and an efficiency of 90lmW. CCT 4000K. Manufactured in Die Cast Aluminum and finished in Black colour. DALI driver.