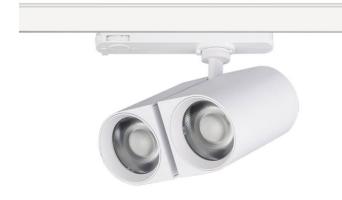

## **GAP D-Smart**

Lavov tracklight from the family GAP D-Smart with a power of 2x20W and a optic distribution  $55^{\underline{\text{o}}}$  . With a total lumen output of 3600lm and an efficiency of 100lmW. CCT 4000K. Manufactured in Die Cast Aluminum and finished in Black colour. Dimable Casambi ready driver.