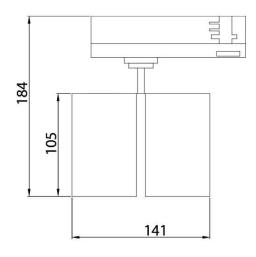

## **GAP D-Smart**

Lavov tracklight from the family GAP D-Smart with a power of 2x20W and a optic distribution  $55^{\underline{\text{o}}}$  . With a total lumen output of 3600lm and an efficiency of 100lmW. CCT 4000K. Manufactured in Die Cast Aluminum and finished in Black colour. Dimable Casambi ready driver.

## **Scheme**

| Product                     |                       |
|-----------------------------|-----------------------|
| Real power (W)              | 2x20                  |
| Real luminous flux (Lm)     | 3600                  |
| Luminous efficiency (Lm/W)  | 100                   |
| Beam angle (º)              | 55º                   |
| Life time (h)               | 50000h L80B12         |
| IP                          | 20                    |
| Electrical class insulation | Class II              |
| Operating temperature       | 15                    |
| Colour                      | Black                 |
| Chip Brand                  | Philip                |
| Control gear included       | yes                   |
| Control gear                | Dimable Casambi ready |
| Colour temperature (K)      | 4000                  |
| Colour consistency (SDCM)   | SDCM<3                |
| CRI                         | 90                    |