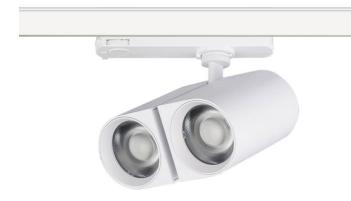

## **GAP D**

Lavov tracklight from the family GAP D with a power of 2x30Wand a optic distribution  $15^{\ensuremath{\text{0}}}$  . With a total lumen output of  $5400\mbox{lm}$ and an efficiency of 90lm/W. Manufactured in Die Cast Aluminum and finished in White colour. ON-OFF driver.