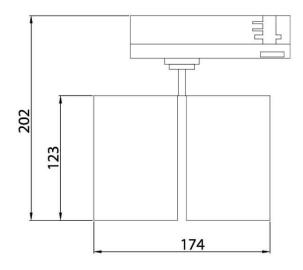

## **Scheme**

| Product                     |               |
|-----------------------------|---------------|
| Real power (W)              | 2x30          |
| Real luminous flux (Lm)     | 5400          |
| Luminous efficiency (Lm/W)  | 90            |
| Beam angle (º)              | 15º           |
| Life time (h)               | 50000h L80B12 |
| IP                          | 20            |
| Electrical class insulation | Class II      |
| Operating temperature       | 15            |
| Colour                      | White         |
| Chip Brand                  | Philip        |
| Control gear included       | yes           |
| Control gear                | ON-OFF        |
| Colour temperature (K)      | 3000          |
| Colour consistency (SDCM)   | SDCM<3        |
| CRI                         | 90            |