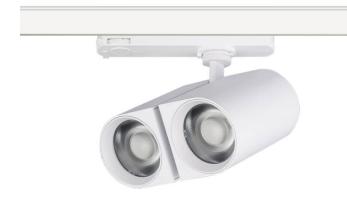

## **GAP D**

Lavov tracklight from the family GAP D with a power of 2x30Wand a optic distribution  $15^{\ensuremath{\text{0}}}$  . With a total lumen output of  $5400\mbox{lm}$ and an efficiency of 90lm/W. Manufactured in Die Cast Aluminum and finished in Black colour. ON-OFF driver.