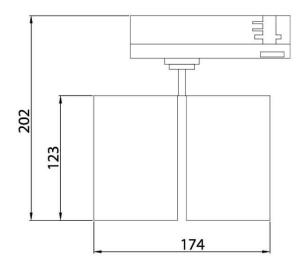

## **Scheme**

| Product                     |               |
|-----------------------------|---------------|
| Real power (W)              | 2x30          |
| Real luminous flux (Lm)     | 5400          |
| Luminous efficiency (Lm/W)  | 90            |
| Beam angle (º)              | 15º           |
| Life time (h)               | 50000h L80B12 |
| IP                          | 20            |
| Electrical class insulation | Class II      |
| Operating temperature       | 15            |
| Colour                      | Black         |
| Chip Brand                  | Philip        |
| Control gear included       | yes           |
| Control gear                | ON-OFF        |
| Colour temperature (K)      | 3000          |
| Colour consistency (SDCM)   | SDCM<3        |
| CRI                         | 90            |