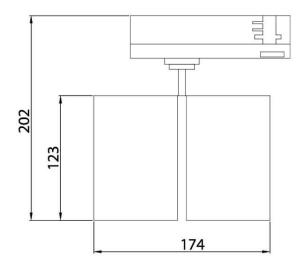

## **GAP D**

Lavov tracklight from the family GAP D with a power of 2x30Wand a optic distribution  $24^{\ensuremath{\text{0}}}$  . With a total lumen output of  $5400\mbox{lm}$ and an efficiency of 90lm/W. Manufactured in Die Cast Aluminum and finished in White colour. ON-OFF driver.

## **Scheme**

| Product                     |               |
|-----------------------------|---------------|
| Real power (W)              | 2x30          |
| Real luminous flux (Lm)     | 5400          |
| Luminous efficiency (Lm/W)  | 90            |
| Beam angle (º)              | 24º           |
| Life time (h)               | 50000h L80B12 |
| IP                          | 20            |
| Electrical class insulation | Class II      |
| Operating temperature       | 15            |
| Colour                      | White         |
| Chip Brand                  | Philip        |
| Control gear included       | yes           |
| Control gear                | ON-OFF        |
| Colour temperature (K)      | 3000          |
| Colour consistency (SDCM)   | SDCM<3        |
| CRI                         | 90            |