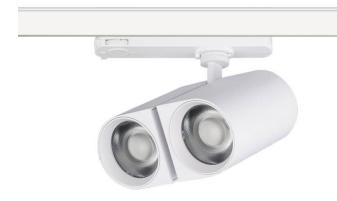

## **GAP D**

Lavov tracklight from the family GAP D with a power of 2x30Wand a optic distribution  $24^{\ensuremath{\text{0}}}$  . With a total lumen output of  $5400\mbox{lm}$ and an efficiency of 90lm/W. Manufactured in Die Cast Aluminum and finished in White colour. ON-OFF driver.