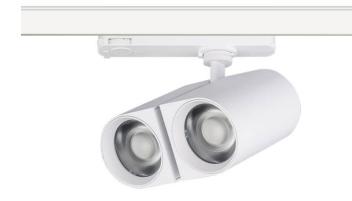

## **GAP D**

Lavov tracklight from the family GAP D with a power of 2x30Wand a optic distribution  $24^{\ensuremath{\text{0}}}$  . With a total lumen output of  $5400\mbox{lm}$ and an efficiency of 90lm/W. Manufactured in Die Cast Aluminum and finished in White colour. DALI driver.

| Item code    | 86.T014.3323.01 Indoor Tracklights |  |
|--------------|------------------------------------|--|
| Product type |                                    |  |
| Category     |                                    |  |
| Family       | GAP                                |  |
| Subfamily    | GAP D                              |  |
| Pictograms   | 220 v                              |  |
|              | On IP 20                           |  |