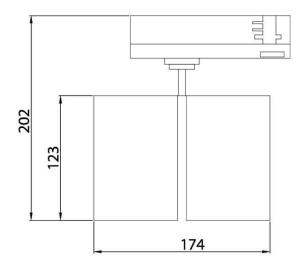

## **GAP D**

Lavov tracklight from the family GAP D with a power of 2x30Wand a optic distribution  $24^{\ensuremath{\text{0}}}$  . With a total lumen output of  $5400\mbox{lm}$ and an efficiency of 90lm/W. Manufactured in Die Cast Aluminum and finished in White colour. DALI driver.

## **Scheme**

| Product                     |               |
|-----------------------------|---------------|
| Real power (W)              | 2x30          |
| Real luminous flux (Lm)     | 5400          |
| Luminous efficiency (Lm/W)  | 90            |
| Beam angle (º)              | 24º           |
| Life time (h)               | 50000h L80B12 |
| IP                          | 20            |
| Electrical class insulation | Class II      |
| Operating temperature       | 15            |
| Colour                      | White         |
| Chip Brand                  | Philip        |
| Control gear included       | yes           |
| Control gear                | DALI          |
| Colour temperature (K)      | 3000          |
| Colour consistency (SDCM)   | SDCM<3        |
| CRI                         | 90            |