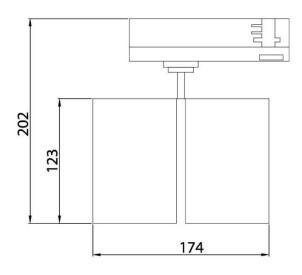

## Scheme

| Product                     |               |
|-----------------------------|---------------|
| Real power (W)              | 2x30          |
| Real luminous flux (Lm)     | 5400          |
| Luminous efficiency (Lm/W)  | 90            |
| Beam angle (º)              | 24º           |
| Life time (h)               | 50000h L80B12 |
| IP                          | 20            |
| Electrical class insulation | Class II      |
| Operating temperature       | 15            |
| Colour                      | Black         |
| Chip Brand                  | Philip        |
| Control gear included       | yes           |
| Control gear                | DALI          |
| Colour temperature (K)      | 3000          |
| Colour consistency (SDCM)   | SDCM<3        |
| CRI                         | 90            |