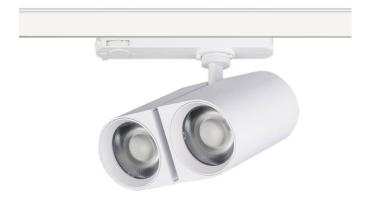

## GAP D

Lavov tracklight from the family GAP D with a power of 2x30W and a optic distribution  $24^{\circ}$ . With a total lumen output of 5400lm and an efficiency of 90lm/W. Manufactured in Die Cast Aluminum and finished in Black colour. DALI driver.