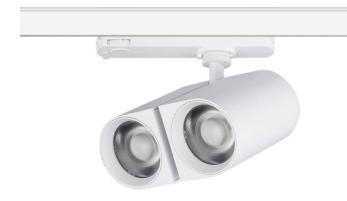

## **GAP D**

Lavov tracklight from the family GAP D with a power of 2x30Wand a optic distribution  $36^{\underline{o}}$  . With a total lumen output of 5400 lmand an efficiency of 90lm/W. Manufactured in Die Cast Aluminum and finished in Black colour. ON-OFF driver.