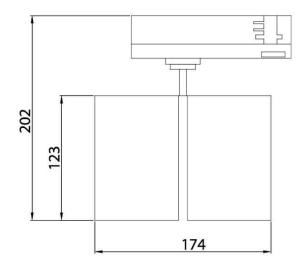

## **GAP D**

Lavov tracklight from the family GAP D with a power of 2x30Wand a optic distribution  $36^{\underline{o}}$  . With a total lumen output of 5400 lmand an efficiency of 90lm/W. Manufactured in Die Cast Aluminum and finished in Black colour. ON-OFF driver.