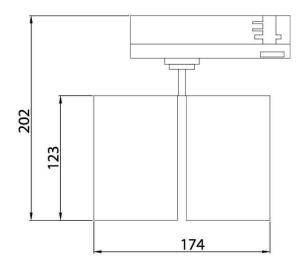

## **GAP D**

Lavov tracklight from the family GAP D with a power of 2x30Wand a optic distribution  $36^{\underline{o}}$  . With a total lumen output of 5400 lmand an efficiency of 90lm/W. Manufactured in Die Cast Aluminum and finished in White colour. DALI driver.