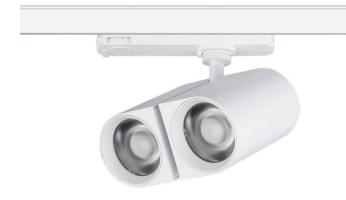

## **GAP D**

Lavov tracklight from the family GAP D with a power of 2x30Wand a optic distribution  $36^{\underline{o}}$  . With a total lumen output of 5400 lmand an efficiency of 90lm/W. Manufactured in Die Cast Aluminum and finished in White colour. DALI driver.