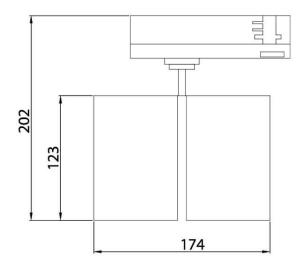

## **GAP D**

Lavov tracklight from the family GAP D with a power of 2x30Wand a optic distribution  $36^{\underline{o}}$  . With a total lumen output of 5400 lmand an efficiency of 90lm/W. Manufactured in Die Cast Aluminum and finished in Black colour. DALI driver.