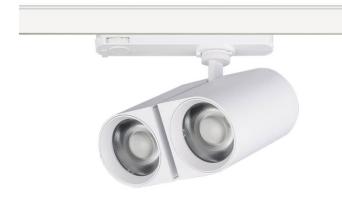

## **GAP D**

Lavov tracklight from the family GAP D with a power of 2x30Wand a optic distribution  $36^{\underline{o}}$  . With a total lumen output of 5400 lmand an efficiency of 90lm/W. Manufactured in Die Cast Aluminum and finished in Black colour. DALI driver.