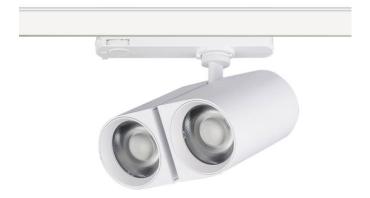

## GAP D

Lavov tracklight from the family GAP D with a power of 2x30W and a optic distribution  $55^{\circ}$ . With a total lumen output of 5400lm and an efficiency of 90lm/W. Manufactured in Die Cast Aluminum and finished in White colour. ON-OFF driver.

| Item code    | 86.T014.3341.01                                                      |
|--------------|----------------------------------------------------------------------|
| Product type | Indoor                                                               |
| Category     | <br>Tracklights                                                      |
| Family       | GAP                                                                  |
| Subfamily    | GAP D                                                                |
| Pictograms   | 220<br>240 V XX* CRI<br>90 CE Driver<br>INCL   On<br>Off IP<br>20 20 |