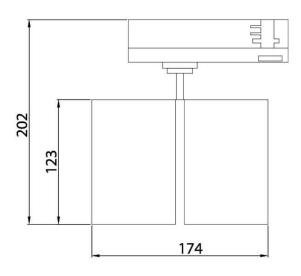

## Scheme

| 2x30          |
|---------------|
| 5400          |
| 90            |
| 55º           |
| 50000h L80B12 |
| 20            |
| Class II      |
| 15            |
| White         |
| Philip        |
| yes           |
| ON-OFF        |
| 3000          |
| SDCM<3        |
| 90            |
|               |