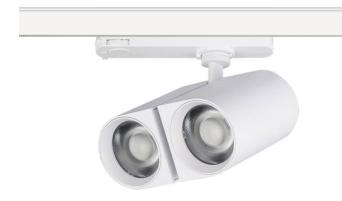

## **GAP D**

Lavov tracklight from the family GAP D with a power of 2x30Wand a optic distribution  $55^{\underline{o}}$  . With a total lumen output of 5400 lmand an efficiency of 90lm/W. Manufactured in Die Cast Aluminum and finished in Black colour. ON-OFF driver.