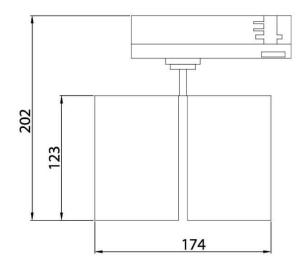

## **GAP D**

Lavov tracklight from the family GAP D with a power of 2x30Wand a optic distribution  $55^{\underline{o}}$  . With a total lumen output of 5400 lmand an efficiency of 90lm/W. Manufactured in Die Cast Aluminum and finished in Black colour. ON-OFF driver.

## **Scheme**

| Product                     |               |
|-----------------------------|---------------|
| Real power (W)              | 2x30          |
| Real luminous flux (Lm)     | 5400          |
| Luminous efficiency (Lm/W)  | 90            |
| Beam angle (º)              | 55º           |
| Life time (h)               | 50000h L80B12 |
| IP                          | 20            |
| Electrical class insulation | Class II      |
| Operating temperature       | 15            |
| Colour                      | Black         |
| Chip Brand                  | Philip        |
| Control gear included       | yes           |
| Control gear                | ON-OFF        |
| Colour temperature (K)      | 3000          |
| Colour consistency (SDCM)   | SDCM<3        |
| CRI                         | 90            |