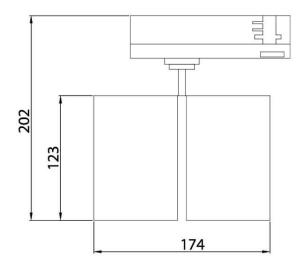

## **GAP D**

Lavov tracklight from the family GAP D with a power of 2x30Wand a optic distribution  $55^{\underline{o}}$  . With a total lumen output of 5400 lmand an efficiency of 90lm/W. Manufactured in Die Cast Aluminum and finished in White colour. DALI driver.