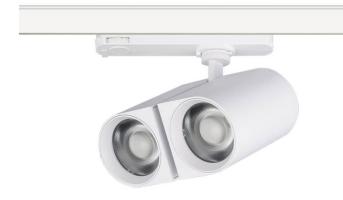

## **GAP D**

Lavov tracklight from the family GAP D with a power of 2x30Wand a optic distribution  $55^{\underline{o}}$  . With a total lumen output of 5400 lmand an efficiency of 90lm/W. Manufactured in Die Cast Aluminum and finished in White colour. DALI driver.