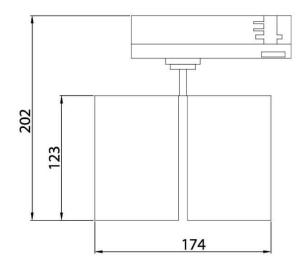

## **Scheme**

| Product                     |               |
|-----------------------------|---------------|
| Real power (W)              | 2x30          |
| Real luminous flux (Lm)     | 5400          |
| Luminous efficiency (Lm/W)  | 90            |
| Beam angle (º)              | 55º           |
| Life time (h)               | 50000h L80B12 |
| IP                          | 20            |
| Electrical class insulation | Class II      |
| Operating temperature       | 15            |
| Colour                      | Black         |
| Chip Brand                  | Philip        |
| Control gear included       | yes           |
| Control gear                | DALI          |
| Colour temperature (K)      | 3000          |
| Colour consistency (SDCM)   | SDCM<3        |
| CRI                         | 90            |