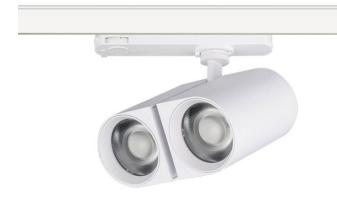

## **GAP D**

Lavov tracklight from the family GAP D with a power of 2x30Wand a optic distribution  $55^{\underline{o}}$  . With a total lumen output of 5400 lmand an efficiency of 90lm/W. Manufactured in Die Cast Aluminum and finished in Black colour. DALI driver.