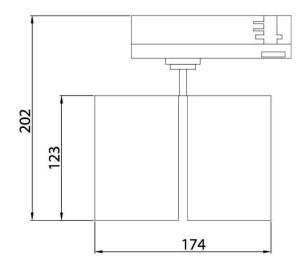

## **Scheme**

| Product                     |               |
|-----------------------------|---------------|
| Real power (W)              | 2x30          |
| Real luminous flux (Lm)     | 5400          |
| Luminous efficiency (Lm/W)  | 90            |
| Beam angle (º)              | 15º           |
| Life time (h)               | 50000h L80B12 |
| IP                          | 20            |
| Electrical class insulation | Class II      |
| Operating temperature       | 15            |
| Colour                      | White         |
| Chip Brand                  | Philip        |
| Control gear included       | yes           |
| Control gear                | ON-OFF        |
| Colour temperature (K)      | 4000          |
| Colour consistency (SDCM)   | SDCM<3        |
| CRI                         | 90            |