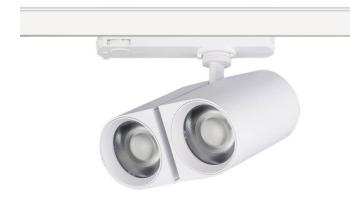

## **GAP D**

Lavov tracklight from the family GAP D with a power of 2x30Wand a optic distribution  $15^{\ensuremath{\text{0}}}$  . With a total lumen output of  $5400\ensuremath{\text{lm}}$ and an efficiency of 90lmW. CCT 4000K. Manufactured in Die Cast Aluminum and finished in White colour. ON-OFF driver.