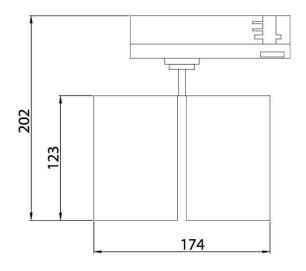

## **GAP D**

Lavov tracklight from the family GAP D with a power of 2x30Wand a optic distribution  $15^{\ensuremath{\text{0}}}$  . With a total lumen output of  $5400\ensuremath{\text{lm}}$ and an efficiency of 90lmW. CCT 4000K. Manufactured in Die Cast Aluminum and finished in Black colour. ON-OFF driver.

## **Scheme**

| Product                     |               |
|-----------------------------|---------------|
| Real power (W)              | 2x30          |
| Real luminous flux (Lm)     | 5400          |
| Luminous efficiency (Lm/W)  | 90            |
| Beam angle (º)              | 15º           |
| Life time (h)               | 50000h L80B12 |
| IP                          | 20            |
| Electrical class insulation | Class II      |
| Operating temperature       | 15            |
| Colour                      | Black         |
| Chip Brand                  | Philip        |
| Control gear included       | yes           |
| Control gear                | ON-OFF        |
| Colour temperature (K)      | 4000          |
| Colour consistency (SDCM)   | SDCM<3        |
| CRI                         | 90            |