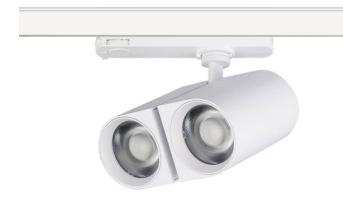

## **GAP D**

Lavov tracklight from the family GAP D with a power of 2x30Wand a optic distribution  $15^{\ensuremath{\text{0}}}$  . With a total lumen output of  $5400\ensuremath{\text{lm}}$ and an efficiency of 90lmW. CCT 4000K. Manufactured in Die Cast Aluminum and finished in Black colour. ON-OFF driver.