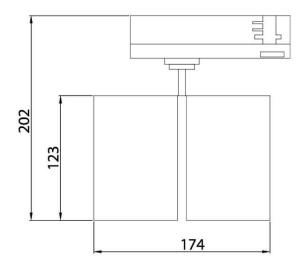

## **Scheme**

| Product                     |               |
|-----------------------------|---------------|
| Real power (W)              | 2x30          |
| Real luminous flux (Lm)     | 5400          |
| Luminous efficiency (Lm/W)  | 90            |
| Beam angle (º)              | 15º           |
| Life time (h)               | 50000h L80B12 |
| IP                          | 20            |
| Electrical class insulation | Class II      |
| Operating temperature       | 15            |
| Colour                      | Black         |
| Chip Brand                  | Philip        |
| Control gear included       | yes           |
| Control gear                | DALI          |
| Colour temperature (K)      | 4000          |
| Colour consistency (SDCM)   | SDCM<3        |
| CRI                         | 90            |