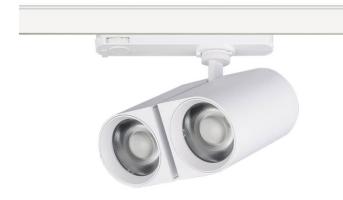

## **GAP D**

Lavov tracklight from the family GAP D with a power of 2x30Wand a optic distribution  $15^{\ensuremath{\text{0}}}$  . With a total lumen output of  $5400\ensuremath{\text{lm}}$ and an efficiency of 90lmW. CCT 4000K. Manufactured in Die Cast Aluminum and finished in Black colour. DALI driver.