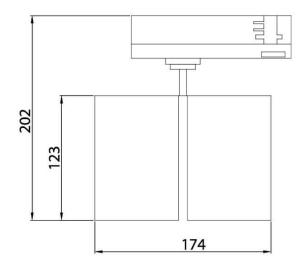

## **Scheme**

| Product                     |               |
|-----------------------------|---------------|
| Real power (W)              | 2x30          |
| Real luminous flux (Lm)     | 5400          |
| Luminous efficiency (Lm/W)  | 90            |
| Beam angle (º)              | 24º           |
| Life time (h)               | 50000h L80B12 |
| IP                          | 20            |
| Electrical class insulation | Class II      |
| Operating temperature       | 15            |
| Colour                      | White         |
| Chip Brand                  | Philip        |
| Control gear included       | yes           |
| Control gear                | ON-OFF        |
| Colour temperature (K)      | 4000          |
| Colour consistency (SDCM)   | SDCM<3        |
| CRI                         | 90            |