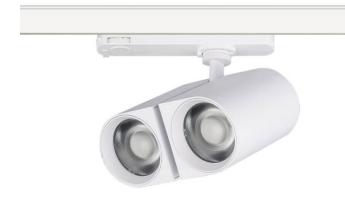

## **GAP D**

Lavov tracklight from the family GAP D with a power of 2x30Wand a optic distribution  $24^{\ensuremath{\text{0}}}$  . With a total lumen output of  $5400\ensuremath{\text{lm}}$ and an efficiency of 90lmW. CCT 4000K. Manufactured in Die Cast Aluminum and finished in White colour. ON-OFF driver.