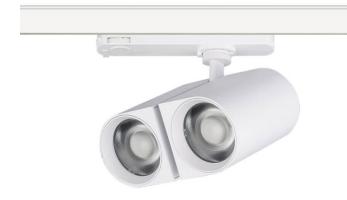

## **GAP D**

Lavov tracklight from the family GAP D with a power of 2x30Wand a optic distribution  $24^{\ensuremath{\text{0}}}$  . With a total lumen output of  $5400\ensuremath{\text{lm}}$ and an efficiency of 90lmW. CCT 4000K. Manufactured in Die Cast Aluminum and finished in White colour. DALI driver.