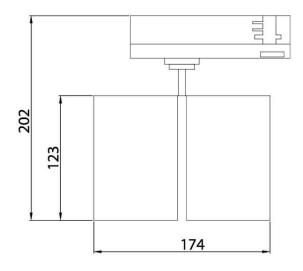

## **Scheme**

| Product                     |               |
|-----------------------------|---------------|
| Real power (W)              | 2x30          |
| Real luminous flux (Lm)     | 5400          |
| Luminous efficiency (Lm/W)  | 90            |
| Beam angle (º)              | 24º           |
| Life time (h)               | 50000h L80B12 |
| IP                          | 20            |
| Electrical class insulation | Class II      |
| Operating temperature       | 15            |
| Colour                      | White         |
| Chip Brand                  | Philip        |
| Control gear included       | yes           |
| Control gear                | DALI          |
| Colour temperature (K)      | 4000          |
| Colour consistency (SDCM)   | SDCM<3        |
| CRI                         | 90            |