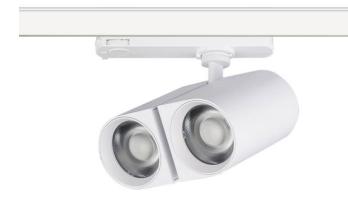

## **GAP D**

Lavov tracklight from the family GAP D with a power of 2x30Wand a optic distribution  $24^{\ensuremath{\text{0}}}$  . With a total lumen output of  $5400\ensuremath{\text{lm}}$ and an efficiency of 90lmW. CCT 4000K. Manufactured in Die Cast Aluminum and finished in Black colour. DALI driver.