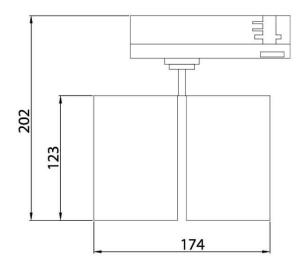

## **Scheme**

| Product                     |               |
|-----------------------------|---------------|
| Real power (W)              | 2x30          |
| Real luminous flux (Lm)     | 5400          |
| Luminous efficiency (Lm/W)  | 90            |
| Beam angle (º)              | 24º           |
| Life time (h)               | 50000h L80B12 |
| IP                          | 20            |
| Electrical class insulation | Class II      |
| Operating temperature       | 15            |
| Colour                      | Black         |
| Chip Brand                  | Philip        |
| Control gear included       | yes           |
| Control gear                | DALI          |
| Colour temperature (K)      | 4000          |
| Colour consistency (SDCM)   | SDCM<3        |
| CRI                         | 90            |