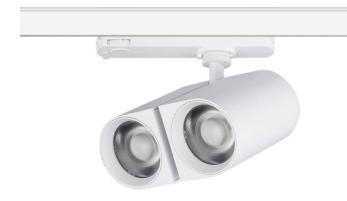

## **GAP D**

Lavov tracklight from the family GAP D with a power of 2x30Wand a optic distribution  $36^{\underline{o}}$  . With a total lumen output of 5400 lmand an efficiency of 90lmW. CCT 4000K. Manufactured in Die Cast Aluminum and finished in White colour. ON-OFF driver.