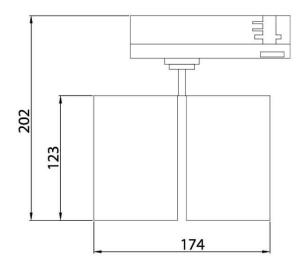

## **Scheme**

| Product                     |               |
|-----------------------------|---------------|
| Real power (W)              | 2x30          |
| Real luminous flux (Lm)     | 5400          |
| Luminous efficiency (Lm/W)  | 90            |
| Beam angle (º)              | 36º           |
| Life time (h)               | 50000h L80B12 |
| IP                          | 20            |
| Electrical class insulation | Class II      |
| Operating temperature       | 15            |
| Colour                      | White         |
| Chip Brand                  | Philip        |
| Control gear included       | yes           |
| Control gear                | ON-OFF        |
| Colour temperature (K)      | 4000          |
| Colour consistency (SDCM)   | SDCM<3        |
| CRI                         | 90            |