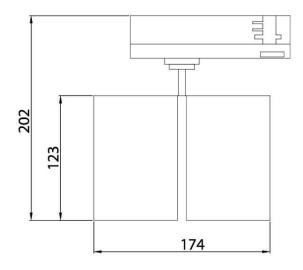

## **GAP D**

Lavov tracklight from the family GAP D with a power of 2x30Wand a optic distribution  $36^{\underline{o}}$  . With a total lumen output of 5400 lmand an efficiency of 90lmW. CCT 4000K. Manufactured in Die Cast Aluminum and finished in Black colour. ON-OFF driver.

## **Scheme**

| Product                     |               |
|-----------------------------|---------------|
| Real power (W)              | 2x30          |
| Real luminous flux (Lm)     | 5400          |
| Luminous efficiency (Lm/W)  | 90            |
| Beam angle (º)              | 36º           |
| Life time (h)               | 50000h L80B12 |
| IP                          | 20            |
| Electrical class insulation | Class II      |
| Operating temperature       | 15            |
| Colour                      | Black         |
| Chip Brand                  | Philip        |
| Control gear included       | yes           |
| Control gear                | ON-OFF        |
| Colour temperature (K)      | 4000          |
| Colour consistency (SDCM)   | SDCM<3        |
| CRI                         | 90            |