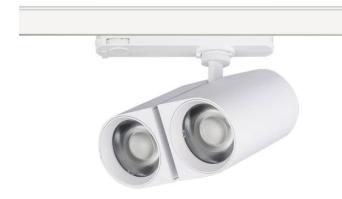

## **GAP D**

Lavov tracklight from the family GAP D with a power of 2x30Wand a optic distribution  $36^{\underline{o}}$  . With a total lumen output of 5400 lmand an efficiency of 90lmW. CCT 4000K. Manufactured in Die Cast Aluminum and finished in Black colour. ON-OFF driver.