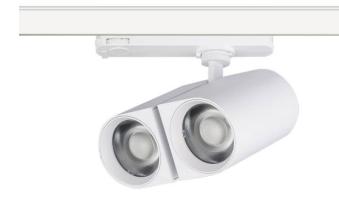

## **GAP D**

Lavov tracklight from the family GAP D with a power of 2x30Wand a optic distribution  $36^{\underline{o}}$  . With a total lumen output of 5400 lmand an efficiency of 90lmW. CCT 4000K. Manufactured in Die Cast Aluminum and finished in White colour. DALI driver.