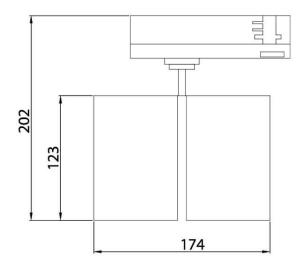

## **GAP D**

Lavov tracklight from the family GAP D with a power of 2x30Wand a optic distribution  $36^{\underline{o}}$  . With a total lumen output of 5400 lmand an efficiency of 90lmW. CCT 4000K. Manufactured in Die Cast Aluminum and finished in White colour. DALI driver.