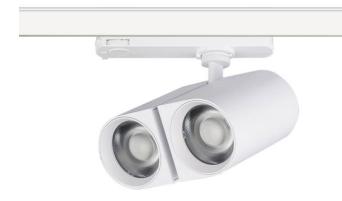

## **GAP D**

Lavov tracklight from the family GAP D with a power of 2x30Wand a optic distribution  $55^{\mbox{\scriptsize o}}$  . With a total lumen output of  $5400\mbox{lm}$ and an efficiency of 90lmW. CCT 4000K. Manufactured in Die Cast Aluminum and finished in Black colour. ON-OFF driver.