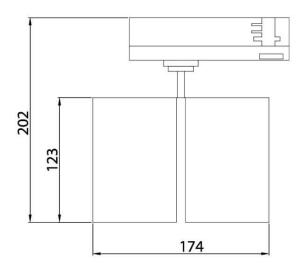

## **Scheme**

| Product                     |               |
|-----------------------------|---------------|
| Real power (W)              | 2x30          |
| Real luminous flux (Lm)     | 5400          |
| Luminous efficiency (Lm/W)  | 90            |
| Beam angle (º)              | 55º           |
| Life time (h)               | 50000h L80B12 |
| IP                          | 20            |
| Electrical class insulation | Class II      |
| Operating temperature       | 15            |
| Colour                      | Black         |
| Chip Brand                  | Philip        |
| Control gear included       | yes           |
| Control gear                | ON-OFF        |
| Colour temperature (K)      | 4000          |
| Colour consistency (SDCM)   | SDCM<3        |
| CRI                         | 90            |