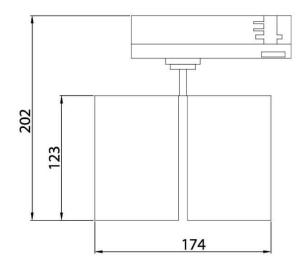

## **Scheme**

| Product                     |               |
|-----------------------------|---------------|
| Real power (W)              | 2x30          |
| Real luminous flux (Lm)     | 5400          |
| Luminous efficiency (Lm/W)  | 90            |
| Beam angle (º)              | 55º           |
| Life time (h)               | 50000h L80B12 |
| IP                          | 20            |
| Electrical class insulation | Class II      |
| Operating temperature       | 15            |
| Colour                      | White         |
| Chip Brand                  | Philip        |
| Control gear included       | yes           |
| Control gear                | DALI          |
| Colour temperature (K)      | 4000          |
| Colour consistency (SDCM)   | SDCM<3        |
| CRI                         | 90            |