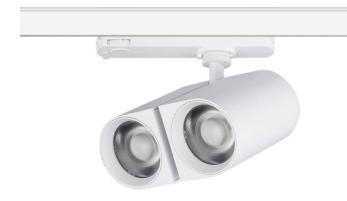

## **GAP D**

Lavov tracklight from the family GAP D with a power of 2x30Wand a optic distribution  $55^{\mbox{\scriptsize o}}$  . With a total lumen output of  $5400\mbox{lm}$ and an efficiency of 90lmW. CCT 4000K. Manufactured in Die Cast Aluminum and finished in White colour. DALI driver.