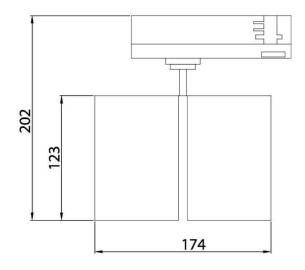

## **Scheme**

| Product                     |               |
|-----------------------------|---------------|
| Real power (W)              | 2x30          |
| Real luminous flux (Lm)     | 5400          |
| Luminous efficiency (Lm/W)  | 90            |
| Beam angle (º)              | 55º           |
| Life time (h)               | 50000h L80B12 |
| IP                          | 20            |
| Electrical class insulation | Class II      |
| Operating temperature       | 15            |
| Colour                      | Black         |
| Chip Brand                  | Philip        |
| Control gear included       | yes           |
| Control gear                | DALI          |
| Colour temperature (K)      | 4000          |
| Colour consistency (SDCM)   | SDCM<3        |
| CRI                         | 90            |