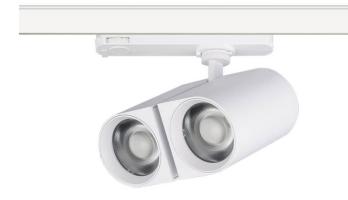

## **GAP D**

Lavov tracklight from the family GAP D with a power of 2x30Wand a optic distribution  $55^{\mbox{\scriptsize o}}$  . With a total lumen output of  $5400\mbox{lm}$ and an efficiency of 90lmW. CCT 4000K. Manufactured in Die Cast Aluminum and finished in Black colour. DALI driver.

| Item code    | 86.T014.3443.02 Indoor Tracklights |  |
|--------------|------------------------------------|--|
| Product type |                                    |  |
| Category     |                                    |  |
| Family       | GAP                                |  |
| Subfamily    | GAP D                              |  |
| Pictograms   | 220 v → CRI C € Driver INCL.       |  |
|              | On IP 20                           |  |