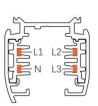

#### **Adapter Installation Instructions**

2. The adapter flange is in the same track plane.

3. Track dadpter into the track.

4. Revolve the hand grip in place, select the power knob: phase 1/ phase 2/ phase 3. Can swing clockwise and anticlockwise.

## **Integrated Adapter Installation Instructions**

- 1. Make sure the track adapter's positions are the same as the picture direction with the showed before installation.
- 2. The adapter flange is in the same track plane.
- 3. Track dadpter into the track.
- 4. Revolve the hand grip in place, select the power knob: phase 1/ phase 2/ phase 3. Can swing clockwise and anticlockwise.