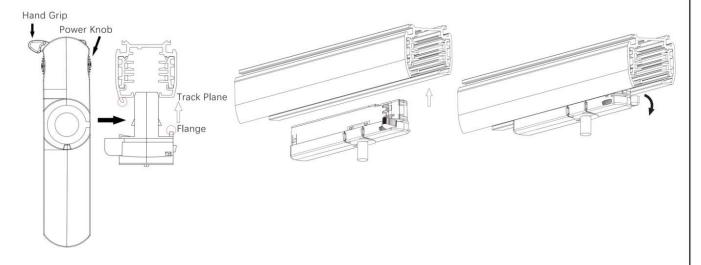

#### **Adapter Installation Instructions**

2. The adapter flange is in the same track plane.

3. Track dadpter into the track.

4. Revolve the hand grip in place, select the power knob: phase 1/ phase 2/ phase 3. Can swing clockwise and anticlockwise.

## **Integrated Adapter Installation Instructions**

- 1. Make sure the track adapter's positions are the same as the picture direction with the showed before installation.
- 2. The adapter flange is in the same track plane.
- 3. Track dadpter into the track.
- 4. Revolve the hand grip in place, select the power knob: phase 1/ phase 2/ phase 3. Can swing clockwise and anticlockwise.