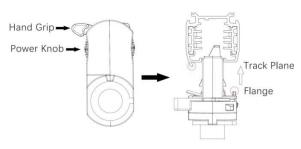

#### **Adapter Installation Instructions**

2. The adapter flange is in the same track plane.

3. Track dadpter into the track.

4. Revolve the hand grip in place, select the power knob: phase 1/ phase 2/ phase 3. Can swing clockwise and anticlockwise.