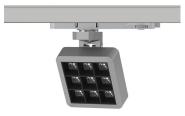

#### INDOOR / TRACKLIGHTS / MATRIX / **MATRIX 3X3**

#### Item code 86.T018.1311.01

- Installation and wiring of luminaire must be in accordance with all applicable local codes.
- Installation, inspection, and maintenance of luminaires should be performed by a qualified electrician.
- DO NOT make or alter any open holes in the luminaire. Do not modify the luminaire.
- DO NOT install damaged product.
- Make sure electrical power is OFF before and during installation and maintenance.
- Make sure the equipment is properly grounded.
- Make sure the supply voltage is same as the rated fixture voltage.