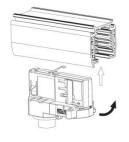

#### **Adapter Installation Instructions**

2. The adapter flange is in the same track plane.

3. Track dadpter into the track.

4. Revolve the hand grip in place, select the power knob: phase 1/ phase 2/ phase 3. Can swing clockwise and anticlockwise.