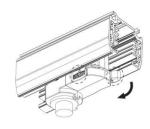

## **Integrated Adapter Installation Instructions**

- 1. Make sure the track adapter's positions are the same as the picture direction with the showed before installation.
- 2. The adapter flange is in the same track plane.
- 3. Track dadpter into the track.
- 4. Revolve the hand grip in place, select the power knob: phase 1/ phase 2/ phase 3. Can swing clockwise and anticlockwise.