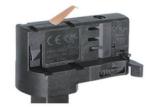

#### **Adapter Installation Instructions**

2. The adapter flange is in the same track plane.

3. Track dadpter into the track.

4. Revolve the hand grip in place, select the power knob: phase 1/ phase 2/ phase 3. Can swing clockwise and anticlockwise.

## **Integrated Adapter Installation Instructions**

- 1. Make sure the track adapter's positions are the same as the picture direction with the showed before installation.
- 2. The adapter flange is in the same track plane.
- 3. Track dadpter into the track.
- 4. Revolve the hand grip in place, select the power knob: phase 1/ phase 2/ phase 3. Can swing clockwise and anticlockwise.