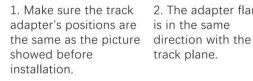

## **Integrated Adapter Installation Instructions**

- 1. Make sure the track adapter's positions are the same as the picture direction with the showed before installation.
- 2. The adapter flange is in the same track plane.
- 3. Track dadpter into the track.
- 4. Revolve the hand grip in place, select the power knob: phase 1/ phase 2/ phase 3. Can swing clockwise and anticlockwise.