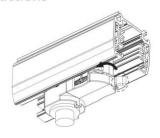

#### **Adapter Installation Instructions**

2. The adapter flange is in the same track plane.

3. Track dadpter into the track.

4. Revolve the hand grip in place, select the power knob: phase 1/ phase 2/ phase 3. Can swing clockwise and anticlockwise.