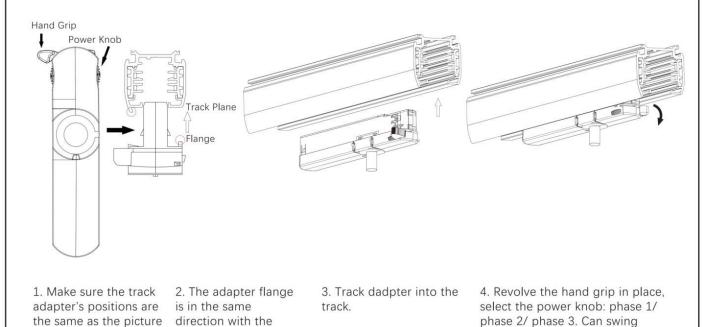

# **Adapter Installation Instructions**

adapter's positions are the same as the picture direction with the showed before installation.

2. The adapter flange is in the same track plane.

3. Track dadpter into the track.

4. Revolve the hand grip in place, select the power knob: phase 1/ phase 2/ phase 3. Can swing clockwise and anticlockwise.