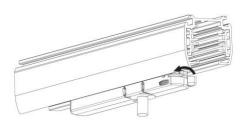

### **Remove Instructions**

Turn the hand grip to the position as shown

### **Remove Instructions**

showed before

installation.

track plane.

Turn the hand grip to the position as shown

clockwise and anticlockwise.

Remove the track adapter as shown