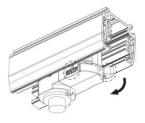

### **Remove Instructions**

Turn the hand grip to the position as shown

### **Remove Instructions**

showed before

installation.

track plane.

Turn the hand grip to the position as shown

clockwise and anticlockwise.

Remove the track adapter as shown