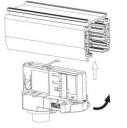

with insulated liner or similar materials
- 5. Do not install at the place easy to loose, break and other instability surface
- 6. Do not impact or exert greater pressure on the lighting surface

## Cautions

- 1. Power off before replacement
- 2. Don't touch the lamp when light
- 3. Don't use it in sealed fixture
- 4. If not bright, blink, dimming and other fault, please contact our service staff firstly instead of repairing it by yourself
- 5. Consult competent electricians for technical support

# 4 Wire (3-Phase) Track Rail and Adapter Type







4 Wire (3-Phase) Rail

Adapter

Integrated Adapter

# **Adapter Installation Instructions**



adapter's positions are the same as the picture direction with the showed before installation.

2. The adapter flange is in the same track plane.



3. Track dadpter into the track.



4. Revolve the hand grip in place, select the power knob: phase 1/ phase 2/ phase 3. Can swing clockwise and anticlockwise.



### INDOOR / TRACKLIGHTS / MATRIX / MATRIX 3X3

Item code 86.T018.1311.02

### **Remove Instructions**



Turn the hand grip to the position as shown

### Integrated Adapter Installation Instructions





### **Remove Instructions**

showed before

installation.



track plane.

Turn the hand grip to the position as shown



clockwise and anticlockwise.

Remove the track adapter as shown