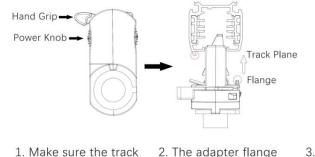

# **Adapter Installation Instructions**

adapter's positions are the same as the picture direction with the showed before installation.

2. The adapter flange is in the same track plane.

3. Track dadpter into the track.

4. Revolve the hand grip in place, select the power knob: phase 1/ phase 2/ phase 3. Can swing clockwise and anticlockwise.