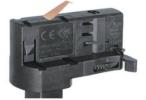

# **Adapter Installation Instructions**

adapter's positions are the same as the picture direction with the showed before installation.

2. The adapter flange is in the same track plane.

3. Track dadpter into the track.

4. Revolve the hand grip in place, select the power knob: phase 1/ phase 2/ phase 3. Can swing clockwise and anticlockwise.