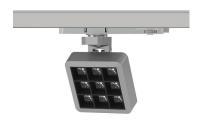

### INDOOR / TRACKLIGHTS / MATRIX / MATRIX 3X3

### Item code 86.T018.1311.02

- Installation and wiring of luminaire must be in accordance with all applicable local codes.
- Installation, inspection, and maintenance of luminaires should be performed by a qualified
- electrician.
- DO NOT make or alter any open holes in the luminaire. Do not modify the luminaire.
- DO NOT install damaged product.
- Make sure electrical power is OFF before and during installation and maintenance.
- Make sure the equipment is properly grounded.
- Make sure the supply voltage is same as the rated fixture voltage.

### INDOOR / TRACKLIGHTS / MATRIX / MATRIX 3X3

Item code 86.T018.1311.02

Please read all instructions before installation to avoid any problems.

### INDOOR / TRACKLIGHTS / MATRIX / MATRIX 3X3

Item code 86.T018.1311.02