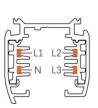

#### **Adapter Installation Instructions**

2. The adapter flange is in the same track plane.

3. Track dadpter into the track.

4. Revolve the hand grip in place, select the power knob: phase 1/ phase 2/ phase 3. Can swing clockwise and anticlockwise.

## **Integrated Adapter Installation Instructions**

- 1. Make sure the track adapter's positions are the same as the picture direction with the showed before installation.
- 2. The adapter flange is in the same track plane.
- 3. Track dadpter into the track.
- 4. Revolve the hand grip in place, select the power knob: phase 1/ phase 2/ phase 3. Can swing clockwise and anticlockwise.