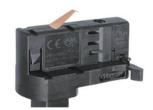

#### **Adapter Installation Instructions**

2. The adapter flange is in the same track plane.

3. Track dadpter into the track.

4. Revolve the hand grip in place, select the power knob: phase 1/ phase 2/ phase 3. Can swing clockwise and anticlockwise.

## **Integrated Adapter Installation Instructions**

- 1. Make sure the track adapter's positions are the same as the picture direction with the showed before installation.
- 2. The adapter flange is in the same track plane.
- 3. Track dadpter into the track.
- 4. Revolve the hand grip in place, select the power knob: phase 1/ phase 2/ phase 3. Can swing clockwise and anticlockwise.

## **Remove Instructions**

Turn the hand grip to the position as shown

Remove the track adapter as shown