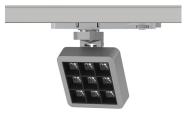

#### INDOOR / TRACKLIGHTS / MATRIX / **MATRIX 3X3**

#### Item code 86.T018.1311.03

- Installation and wiring of luminaire must be in accordance with all applicable local codes.
- Installation, inspection, and maintenance of luminaires should be performed by a qualified electrician.
- DO NOT make or alter any open holes in the luminaire. Do not modify the luminaire.
- DO NOT install damaged product.
- Make sure electrical power is OFF before and during installation and maintenance.
- Make sure the equipment is properly grounded.
- Make sure the supply voltage is same as the rated fixture voltage.