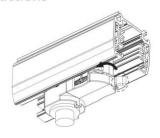

## **Remove Instructions**

Turn the hand grip to the position as shown

Remove the track adapter as shown