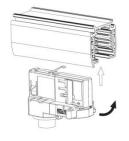

#### **Adapter Installation Instructions**

2. The adapter flange is in the same track plane.

3. Track dadpter into the track.

4. Revolve the hand grip in place, select the power knob: phase 1/ phase 2/ phase 3. Can swing clockwise and anticlockwise.

## **Integrated Adapter Installation Instructions**

- 1. Make sure the track adapter's positions are the same as the picture direction with the showed before installation.
- 2. The adapter flange is in the same track plane.
- 3. Track dadpter into the track.
- 4. Revolve the hand grip in place, select the power knob: phase 1/ phase 2/ phase 3. Can swing clockwise and anticlockwise.