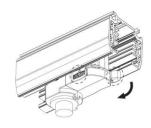

## **Remove Instructions**

Turn the hand grip to the position as shown

Remove the track adapter as shown