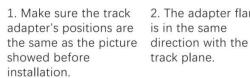

## **Integrated Adapter Installation Instructions**

- 1. Make sure the track adapter's positions are the same as the picture direction with the showed before installation.
- 2. The adapter flange is in the same track plane.
- 3. Track dadpter into the track.
- 4. Revolve the hand grip in place, select the power knob: phase 1/ phase 2/ phase 3. Can swing clockwise and anticlockwise.