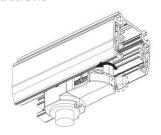

#### **Adapter Installation Instructions**

2. The adapter flange is in the same track plane.

3. Track dadpter into the track.

4. Revolve the hand grip in place, select the power knob: phase 1/ phase 2/ phase 3. Can swing clockwise and anticlockwise.

## **Integrated Adapter Installation Instructions**

- 1. Make sure the track adapter's positions are the same as the picture direction with the showed before installation.
- 2. The adapter flange is in the same track plane.
- 3. Track dadpter into the track.
- 4. Revolve the hand grip in place, select the power knob: phase 1/ phase 2/ phase 3. Can swing clockwise and anticlockwise.