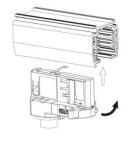

#### **Adapter Installation Instructions**

2. The adapter flange is in the same track plane.

3. Track dadpter into the track.

4. Revolve the hand grip in place, select the power knob: phase 1/ phase 2/ phase 3. Can swing clockwise and anticlockwise.

## **Integrated Adapter Installation Instructions**

- 1. Make sure the track adapter's positions are the same as the picture direction with the showed before installation.
- 2. The adapter flange is in the same track plane.
- 3. Track dadpter into the track.
- 4. Revolve the hand grip in place, select the power knob: phase 1/ phase 2/ phase 3. Can swing clockwise and anticlockwise.