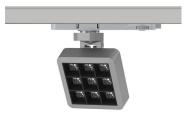

### INDOOR / TRACKLIGHTS / MATRIX / **MATRIX 3X3**

#### Item code 86.T018.1313.01

- Installation and wiring of luminaire must be in accordance with all applicable local codes.
- Installation, inspection, and maintenance of luminaires should be performed by a qualified electrician.
- DO NOT make or alter any open holes in the luminaire. Do not modify the luminaire.
- DO NOT install damaged product.
- Make sure electrical power is OFF before and during installation and maintenance.
- Make sure the equipment is properly grounded.
- Make sure the supply voltage is same as the rated fixture voltage.