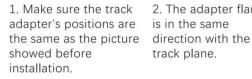

## **Integrated Adapter Installation Instructions**

- 1. Make sure the track adapter's positions are the same as the picture direction with the showed before installation.
- 2. The adapter flange is in the same track plane.
- 3. Track dadpter into the track.
- 4. Revolve the hand grip in place, select the power knob: phase 1/ phase 2/ phase 3. Can swing clockwise and anticlockwise.