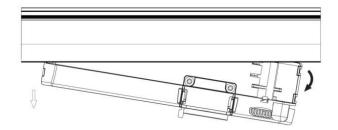

## **Remove Instructions**

Turn the hand grip to the position as shown

Remove the track adapter as shown