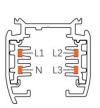

#### **Adapter Installation Instructions**

2. The adapter flange is in the same track plane.

3. Track dadpter into the track.

4. Revolve the hand grip in place, select the power knob: phase 1/ phase 2/ phase 3. Can swing clockwise and anticlockwise.

## **Integrated Adapter Installation Instructions**

- 1. Make sure the track adapter's positions are the same as the picture direction with the showed before installation.
- 2. The adapter flange is in the same track plane.
- 3. Track dadpter into the track.
- 4. Revolve the hand grip in place, select the power knob: phase 1/ phase 2/ phase 3. Can swing clockwise and anticlockwise.