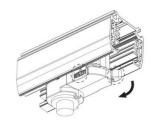

## **Remove Instructions**

Turn the hand grip to the position as shown

Remove the track adapter as shown