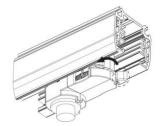

ight
- 3. Don't use it in sealed fixture
- 4. If not bright, blink, dimming and other fault, please contact our service staff firstly instead of repairing it by yourself
- 5. Consult competent electricians for technical support

# 4 Wire (3-Phase) Track Rail and Adapter Type







4 Wire (3-Phase) Rail

## Adapter

Integrated Adapter

## **Adapter Installation Instructions**



adapter's positions are the same as the picture direction with the showed before installation.

2. The adapter flange is in the same track plane.



3. Track dadpter into the track.



4. Revolve the hand grip in place, select the power knob: phase 1/ phase 2/ phase 3. Can swing clockwise and anticlockwise.



#### INDOOR / TRACKLIGHTS / MATRIX / MATRIX 3X3

Item code 86.T018.1313.02

#### **Remove Instructions**



Turn the hand grip to the position as shown

## Integrated Adapter Installation Instructions





## **Remove Instructions**

showed before

installation.



track plane.

Turn the hand grip to the position as shown



clockwise and anticlockwise.

Remove the track adapter as shown