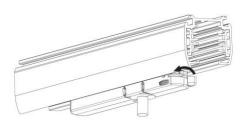

#### **Remove Instructions**

Turn the hand grip to the position as shown

## **Remove Instructions**

showed before

installation.

track plane.

Turn the hand grip to the position as shown

clockwise and anticlockwise.

Remove the track adapter as shown