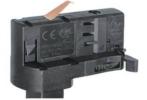

ting, protection level is IP20, do not use in high humidity condition
- 2. Working condition -20°C +40°C, do not use in ultra high(low) temperature environment
- 3. Keep away from flammable and explosive environment
- 4. Do not cover the luminary with insulated liner or similar materials
- 5. Do not install at the place easy to loose, break and other instability surface
- 6. Do not impact or exert greater pressure on the lighting surface

# Cautions

- 1. Power off before replacement
- 2. Don't touch the lamp when light
- 3. Don't use it in sealed fixture
- 4. If not bright, blink, dimming and other fault, please contact our service staff firstly instead of repairing it by yourself
- 5. Consult competent electricians for technical support

# 4 Wire (3-Phase) Track Rail and Adapter Type







4 Wire (3-Phase) Rail

## Adapter

Integrated Adapter

## **Adapter Installation Instructions**



adapter's positions are the same as the picture direction with the showed before installation.

2. The adapter flange is in the same track plane.



3. Track dadpter into the track.



4. Revolve the hand grip in place, select the power knob: phase 1/ phase 2/ phase 3. Can swing clockwise and anticlockwise.



#### INDOOR / TRACKLIGHTS / MATRIX / MATRIX 3X3

Item code 86.T018.1313.02

#### **Remove Instructions**



Turn the hand grip to the position as shown

## Integrated Adapter Installation Instructions





## **Remove Instructions**

showed before

installation.



track plane.

Turn the hand grip to the position as shown



clockwise and anticlockwise.

Remove the track adapter as