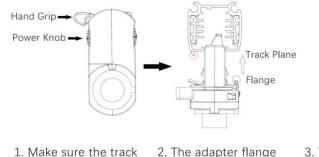

## **Adapter Installation Instructions**

adapter's positions are the same as the picture direction with the showed before installation.

2. The adapter flange is in the same track plane.

3. Track dadpter into the track.

4. Revolve the hand grip in place, select the power knob: phase 1/ phase 2/ phase 3. Can swing clockwise and anticlockwise.