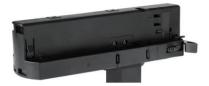

## **Adapter Installation Instructions**

adapter's positions are the same as the picture direction with the showed before installation.

2. The adapter flange is in the same track plane.

3. Track dadpter into the track.

4. Revolve the hand grip in place, select the power knob: phase 1/ phase 2/ phase 3. Can swing clockwise and anticlockwise.

#### **Remove Instructions**

Turn the hand grip to the position as shown

## **Remove Instructions**

showed before

installation.

track plane.

Turn the hand grip to the position as shown

clockwise and anticlockwise.

Remove the track adapter as shown