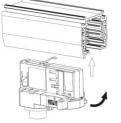

#### **Remove Instructions**

Turn the hand grip to the position as shown

## **Remove Instructions**

showed before

installation.

track plane.

Turn the hand grip to the position as shown

clockwise and anticlockwise.

Remove the track adapter as shown