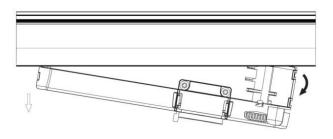

#### **Remove Instructions**

Turn the hand grip to the position as shown

## **Remove Instructions**

showed before

installation.

track plane.

Turn the hand grip to the position as shown

clockwise and anticlockwise.

Remove the track adapter as shown