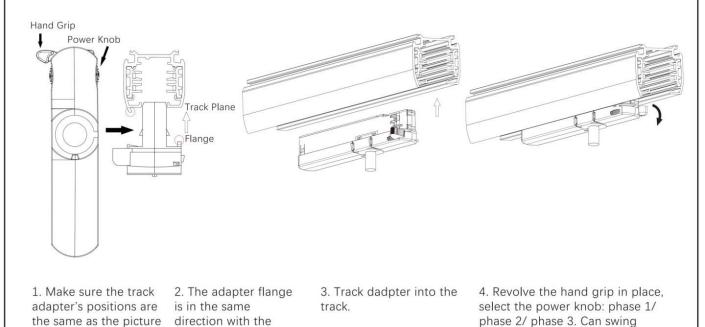

## **Adapter Installation Instructions**

adapter's positions are the same as the picture direction with the showed before installation.

2. The adapter flange is in the same track plane.

3. Track dadpter into the track.

4. Revolve the hand grip in place, select the power knob: phase 1/ phase 2/ phase 3. Can swing clockwise and anticlockwise.

## Integrated Adapter Installation Instructions