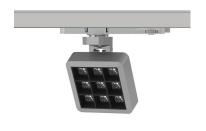

#### INDOOR / TRACKLIGHTS / MATRIX / MATRIX 3X3

#### Item code 86.T018.1313.02

- Installation and wiring of luminaire must be in accordance with all applicable local codes.
- Installation, inspection, and maintenance of luminaires should be performed by a qualified
- electrician.
- DO NOT make or alter any open holes in the luminaire. Do not modify the luminaire.
- DO NOT install damaged product.
- Make sure electrical power is OFF before and during installation and maintenance.
- Make sure the equipment is properly grounded.
- Make sure the supply voltage is same as the rated fixture voltage.

#### INDOOR / TRACKLIGHTS / MATRIX / MATRIX 3X3

Item code 86.T018.1313.02

Please read all instructions before installation to avoid any problems.