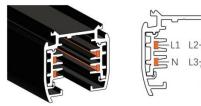

ghting, protection level is IP20, do not use in high humidity condition
- 2. Working condition -20°C +40°C, do not use in ultra high(low) temperature environment
- 3. Keep away from flammable and explosive environment
- 4. Do not cover the luminary with insulated liner or similar materials
- 5. Do not install at the place easy to loose, break and other instability surface
- 6. Do not impact or exert greater pressure on the lighting surface

# Cautions

- 1. Power off before replacement
- 2. Don't touch the lamp when light
- 3. Don't use it in sealed fixture
- 4. If not bright, blink, dimming and other fault, please contact our service staff firstly instead of repairing it by yourself
- 5. Consult competent electricians for technical support

# 4 Wire (3-Phase) Track Rail and Adapter Type







4 Wire (3-Phase) Rail

## Adapter

Integrated Adapter

## **Adapter Installation Instructions**



adapter's positions are the same as the picture direction with the showed before installation.

2. The adapter flange is in the same track plane.



3. Track dadpter into the track.



4. Revolve the hand grip in place, select the power knob: phase 1/ phase 2/ phase 3. Can swing clockwise and anticlockwise.



#### INDOOR / TRACKLIGHTS / MATRIX / MATRIX 3X3

Item code 86.T018.1313.02

#### **Remove Instructions**



Turn the hand grip to the position as shown

## Integrated Adapter Installation Instructions





## **Remove Instructions**

showed before

installation.



track plane.

Turn the hand grip to the position as shown



clockwise and anticlockwise.

Remove the track adapter a