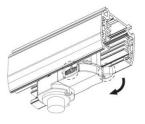

## Integrated Adapter Installation Instructions

## **Adapter Installation Instructions**

adapter's positions are the same as the picture direction with the showed before installation.

2. The adapter flange is in the same track plane.

3. Track dadpter into the track.