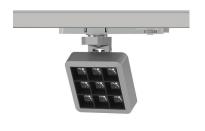

#### INDOOR / TRACKLIGHTS / MATRIX / MATRIX 3X3

#### Item code 86.T018.1313.03

- Installation and wiring of luminaire must be in accordance with all applicable local codes.
- Installation, inspection, and maintenance of luminaires should be performed by a qualified
- electrician.
- DO NOT make or alter any open holes in the luminaire. Do not modify the luminaire.
- DO NOT install damaged product.
- Make sure electrical power is OFF before and during installation and maintenance.
- Make sure the equipment is properly grounded.
- Make sure the supply voltage is same as the rated fixture voltage.

### INDOOR / TRACKLIGHTS / MATRIX / MATRIX 3X3

Item code 86.T018.1313.03

Please read all instructions before installation to avoid any problems.

#### INDOOR / TRACKLIGHTS / MATRIX / **MATRIX 3X3**

Item code 86.T018.1313.03