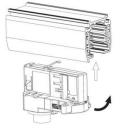

### **Remove Instructions**

Turn the hand grip to the position as shown

## **Remove Instructions**

Turn the hand grip to the position as shown

Remove the track adapter as shown