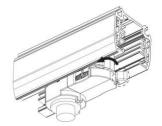

## **Integrated Adapter Installation Instructions**

adapter's positions are the same as the picture direction with the showed before installation.

track plane.

select the power knob: phase 1/ phase 2/ phase 3. Can swing clockwise and anticlockwise.