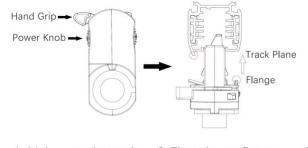

# Adapter Installation Instructions

1. Make sure the track adapter's positions are the same as the picture direction with the showed before installation.

2. The adapter flange is in the same track plane.

3. Track dadpter into the track.

4. Revolve the hand grip in place, select the power knob: phase 1/ phase 2/ phase 3. Can swing clockwise and anticlockwise.