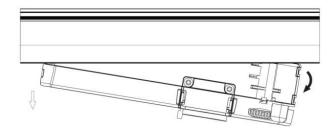

## **Remove Instructions**

Turn the hand grip to the position as shown

Remove the track adapter as shown