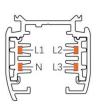

#### **Adapter Installation Instructions**

2. The adapter flange is in the same track plane.

3. Track dadpter into the track.

4. Revolve the hand grip in place, select the power knob: phase 1/ phase 2/ phase 3. Can swing clockwise and anticlockwise.

## **Integrated Adapter Installation Instructions**

- 1. Make sure the track adapter's positions are the same as the picture direction with the showed before installation.
- 2. The adapter flange is in the same track plane.
- 3. Track dadpter into the track.
- 4. Revolve the hand grip in place, select the power knob: phase 1/ phase 2/ phase 3. Can swing clockwise and anticlockwise.