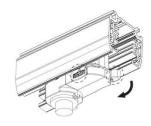

## **Remove Instructions**

Turn the hand grip to the position as shown

Remove the track adapter as shown