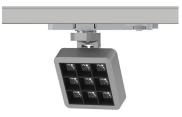

#### INDOOR / TRACKLIGHTS / MATRIX / **MATRIX 3X3**

#### Item code 86.T018.1321.01

- Installation and wiring of luminaire must be in accordance with all applicable local codes.
- Installation, inspection, and maintenance of luminaires should be performed by a qualified electrician.
- DO NOT make or alter any open holes in the luminaire. Do not modify the luminaire.
- DO NOT install damaged product.
- Make sure electrical power is OFF before and during installation and maintenance.
- Make sure the equipment is properly grounded.
- Make sure the supply voltage is same as the rated fixture voltage.