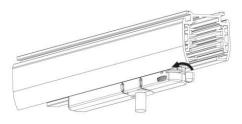

#### **Adapter Installation Instructions**

2. The adapter flange is in the same track plane.

3. Track dadpter into the track.

4. Revolve the hand grip in place, select the power knob: phase 1/ phase 2/ phase 3. Can swing clockwise and anticlockwise.

## **Integrated Adapter Installation Instructions**

- 1. Make sure the track adapter's positions are the same as the picture direction with the showed before installation.
- 2. The adapter flange is in the same track plane.
- 3. Track dadpter into the track.
- 4. Revolve the hand grip in place, select the power knob: phase 1/ phase 2/ phase 3. Can swing clockwise and anticlockwise.