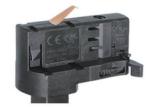

#### **Adapter Installation Instructions**

2. The adapter flange is in the same track plane.

3. Track dadpter into the track.

4. Revolve the hand grip in place, select the power knob: phase 1/ phase 2/ phase 3. Can swing clockwise and anticlockwise.

## **Integrated Adapter Installation Instructions**

- 1. Make sure the track adapter's positions are the same as the picture direction with the showed before installation.
- 2. The adapter flange is in the same track plane.
- 3. Track dadpter into the track.
- 4. Revolve the hand grip in place, select the power knob: phase 1/ phase 2/ phase 3. Can swing clockwise and anticlockwise.

## **Remove Instructions**

Turn the hand grip to the position as shown

Remove the track adapter as shown