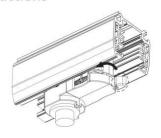

#### **Adapter Installation Instructions**

2. The adapter flange is in the same track plane.

3. Track dadpter into the track.

4. Revolve the hand grip in place, select the power knob: phase 1/ phase 2/ phase 3. Can swing clockwise and anticlockwise.

## **Integrated Adapter Installation Instructions**

- 1. Make sure the track adapter's positions are the same as the picture direction with the showed before installation.
- 2. The adapter flange is in the same track plane.
- 3. Track dadpter into the track.
- 4. Revolve the hand grip in place, select the power knob: phase 1/ phase 2/ phase 3. Can swing clockwise and anticlockwise.