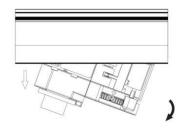

## **Remove Instructions**

Turn the hand grip to the position as shown

Remove the track adapter as shown