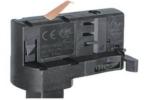

# 4 Wire (3-Phase) Track Rail and Adapter Type

4 Wire (3-Phase) Rail

Adapter

Integrated Adapter

# Adapter Installation Instructions

1. Make sure the track adapter's positions are the same as the picture direction with the showed before installation.

2. The adapter flange is in the same track plane.

3. Track dadpter into the track.

4. Revolve the hand grip in place, select the power knob: phase 1/ phase 2/ phase 3. Can swing clockwise and anticlockwise.