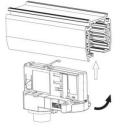

### **Remove Instructions**

Turn the hand grip to the position as shown

## **Remove Instructions**

Turn the hand grip to the position as shown

Remove the track adapter as shown