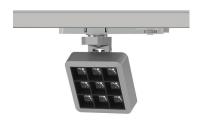

#### INDOOR / TRACKLIGHTS / MATRIX / MATRIX 3X3

#### Item code 86.T018.1321.03

- Installation and wiring of luminaire must be in accordance with all applicable local codes.
- Installation, inspection, and maintenance of luminaires should be performed by a qualified
- electrician.
- DO NOT make or alter any open holes in the luminaire. Do not modify the luminaire.
- DO NOT install damaged product.
- Make sure electrical power is OFF before and during installation and maintenance.
- Make sure the equipment is properly grounded.
- Make sure the supply voltage is same as the rated fixture voltage.

### INDOOR / TRACKLIGHTS / MATRIX / MATRIX 3X3

Item code 86.T018.1321.03

Please read all instructions before installation to avoid any problems.