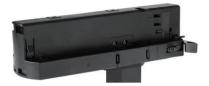

### **Remove Instructions**

Turn the hand grip to the position as shown

## **Integrated Adapter Installation Instructions**

the same as the picture direction with the showed before installation.

track plane.

select the power knob: phase 1/ phase 2/ phase 3. Can swing clockwise and anticlockwise.

## **Remove Instructions**

Turn the hand grip to the position as shown

Remove the track adapter as shown