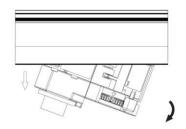

## **Remove Instructions**

Turn the hand grip to the position as shown

Remove the track adapter as shown