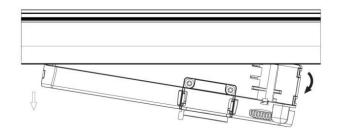

## **Remove Instructions**

Turn the hand grip to the position as shown

Remove the track adapter as shown