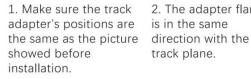

## **Integrated Adapter Installation Instructions**

- 1. Make sure the track adapter's positions are the same as the picture direction with the showed before installation.
- 2. The adapter flange is in the same track plane.
- 3. Track dadpter into the track.
- 4. Revolve the hand grip in place, select the power knob: phase 1/ phase 2/ phase 3. Can swing clockwise and anticlockwise.