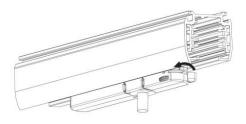

#### **Adapter Installation Instructions**

2. The adapter flange is in the same track plane.

3. Track dadpter into the track.

4. Revolve the hand grip in place, select the power knob: phase 1/ phase 2/ phase 3. Can swing clockwise and anticlockwise.

## **Integrated Adapter Installation Instructions**

- 1. Make sure the track adapter's positions are the same as the picture direction with the showed before installation.
- 2. The adapter flange is in the same track plane.
- 3. Track dadpter into the track.
- 4. Revolve the hand grip in place, select the power knob: phase 1/ phase 2/ phase 3. Can swing clockwise and anticlockwise.