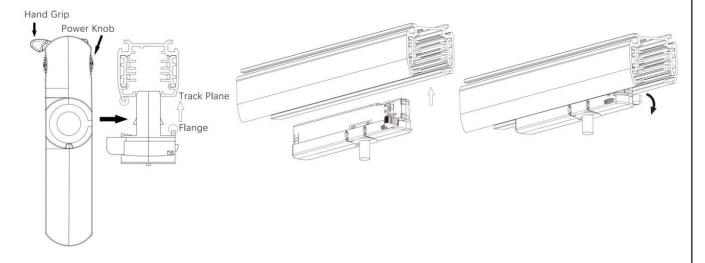

#### **Adapter Installation Instructions**

2. The adapter flange is in the same track plane.

3. Track dadpter into the track.

4. Revolve the hand grip in place, select the power knob: phase 1/ phase 2/ phase 3. Can swing clockwise and anticlockwise.

## **Integrated Adapter Installation Instructions**

- 1. Make sure the track adapter's positions are the same as the picture direction with the showed before installation.
- 2. The adapter flange is in the same track plane.
- 3. Track dadpter into the track.
- 4. Revolve the hand grip in place, select the power knob: phase 1/ phase 2/ phase 3. Can swing clockwise and anticlockwise.