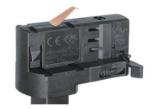

#### **Adapter Installation Instructions**

2. The adapter flange is in the same track plane.

3. Track dadpter into the track.

4. Revolve the hand grip in place, select the power knob: phase 1/ phase 2/ phase 3. Can swing clockwise and anticlockwise.

## **Integrated Adapter Installation Instructions**

- 1. Make sure the track adapter's positions are the same as the picture direction with the showed before installation.
- 2. The adapter flange is in the same track plane.
- 3. Track dadpter into the track.
- 4. Revolve the hand grip in place, select the power knob: phase 1/ phase 2/ phase 3. Can swing clockwise and anticlockwise.