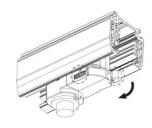

## **Remove Instructions**

Turn the hand grip to the position as shown

Remove the track adapter as shown