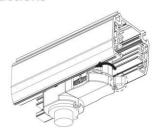

#### **Adapter Installation Instructions**

2. The adapter flange is in the same track plane.

3. Track dadpter into the track.

4. Revolve the hand grip in place, select the power knob: phase 1/ phase 2/ phase 3. Can swing clockwise and anticlockwise.

## **Integrated Adapter Installation Instructions**

- 1. Make sure the track adapter's positions are the same as the picture direction with the showed before installation.
- 2. The adapter flange is in the same track plane.
- 3. Track dadpter into the track.
- 4. Revolve the hand grip in place, select the power knob: phase 1/ phase 2/ phase 3. Can swing clockwise and anticlockwise.