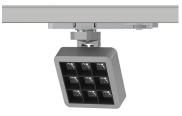

#### INDOOR / TRACKLIGHTS / MATRIX / **MATRIX 3X3**

#### Item code 86.T018.1323.01

- Installation and wiring of luminaire must be in accordance with all applicable local codes.
- Installation, inspection, and maintenance of luminaires should be performed by a qualified electrician.
- DO NOT make or alter any open holes in the luminaire. Do not modify the luminaire.
- DO NOT install damaged product.
- Make sure electrical power is OFF before and during installation and maintenance.
- Make sure the equipment is properly grounded.
- Make sure the supply voltage is same as the rated fixture voltage.