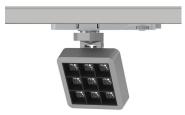

## INDOOR / TRACKLIGHTS / MATRIX / **MATRIX 3X3**

### Item code 86.T018.1323.03

- Installation and wiring of luminaire must be in accordance with all applicable local codes.
- Installation, inspection, and maintenance of luminaires should be performed by a qualified electrician.
- DO NOT make or alter any open holes in the luminaire. Do not modify the luminaire.
- DO NOT install damaged product.
- Make sure electrical power is OFF before and during installation and maintenance.
- Make sure the equipment is properly grounded.
- Make sure the supply voltage is same as the rated fixture voltage.