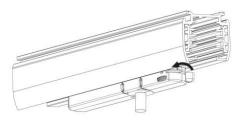

### **Adapter Installation Instructions**

2. The adapter flange is in the same track plane.

3. Track dadpter into the track.

4. Revolve the hand grip in place, select the power knob: phase 1/ phase 2/ phase 3. Can swing clockwise and anticlockwise.

# **Integrated Adapter Installation Instructions**

- 1. Make sure the track adapter's positions are the same as the picture direction with the showed before installation.
- 2. The adapter flange is in the same track plane.
- 3. Track dadpter into the track.
- 4. Revolve the hand grip in place, select the power knob: phase 1/ phase 2/ phase 3. Can swing clockwise and anticlockwise.