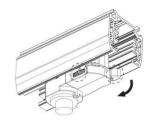

# **Remove Instructions**

Turn the hand grip to the position as shown

Remove the track adapter as shown