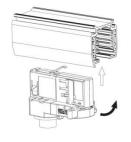

### **Adapter Installation Instructions**

2. The adapter flange is in the same track plane.

3. Track dadpter into the track.

4. Revolve the hand grip in place, select the power knob: phase 1/ phase 2/ phase 3. Can swing clockwise and anticlockwise.

# **Integrated Adapter Installation Instructions**

- 1. Make sure the track adapter's positions are the same as the picture direction with the showed before installation.
- 2. The adapter flange is in the same track plane.
- 3. Track dadpter into the track.
- 4. Revolve the hand grip in place, select the power knob: phase 1/ phase 2/ phase 3. Can swing clockwise and anticlockwise.