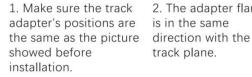

### **Adapter Installation Instructions**

2. The adapter flange is in the same track plane.

3. Track dadpter into the track.

4. Revolve the hand grip in place, select the power knob: phase 1/ phase 2/ phase 3. Can swing clockwise and anticlockwise.

# **Integrated Adapter Installation Instructions**

- 1. Make sure the track adapter's positions are the same as the picture direction with the showed before installation.
- 2. The adapter flange is in the same track plane.
- 3. Track dadpter into the track.
- 4. Revolve the hand grip in place, select the power knob: phase 1/ phase 2/ phase 3. Can swing clockwise and anticlockwise.