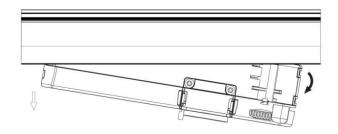

# **Remove Instructions**

Turn the hand grip to the position as shown

Remove the track adapter as shown