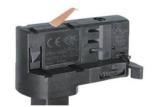

### **Adapter Installation Instructions**

2. The adapter flange is in the same track plane.

3. Track dadpter into the track.

4. Revolve the hand grip in place, select the power knob: phase 1/ phase 2/ phase 3. Can swing clockwise and anticlockwise.

# **Integrated Adapter Installation Instructions**

- 1. Make sure the track adapter's positions are the same as the picture direction with the showed before installation.
- 2. The adapter flange is in the same track plane.
- 3. Track dadpter into the track.
- 4. Revolve the hand grip in place, select the power knob: phase 1/ phase 2/ phase 3. Can swing clockwise and anticlockwise.