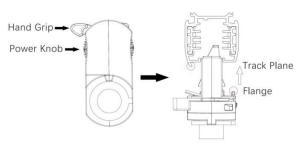

### **Adapter Installation Instructions**

2. The adapter flange is in the same track plane.

3. Track dadpter into the track.

4. Revolve the hand grip in place, select the power knob: phase 1/ phase 2/ phase 3. Can swing clockwise and anticlockwise.

# **Integrated Adapter Installation Instructions**

- 1. Make sure the track adapter's positions are the same as the picture direction with the showed before installation.
- 2. The adapter flange is in the same track plane.
- 3. Track dadpter into the track.
- 4. Revolve the hand grip in place, select the power knob: phase 1/ phase 2/ phase 3. Can swing clockwise and anticlockwise.