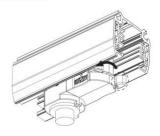

### **Adapter Installation Instructions**

2. The adapter flange is in the same track plane.

3. Track dadpter into the track.

4. Revolve the hand grip in place, select the power knob: phase 1/ phase 2/ phase 3. Can swing clockwise and anticlockwise.

# **Integrated Adapter Installation Instructions**

- 1. Make sure the track adapter's positions are the same as the picture direction with the showed before installation.
- 2. The adapter flange is in the same track plane.
- 3. Track dadpter into the track.
- 4. Revolve the hand grip in place, select the power knob: phase 1/ phase 2/ phase 3. Can swing clockwise and anticlockwise.