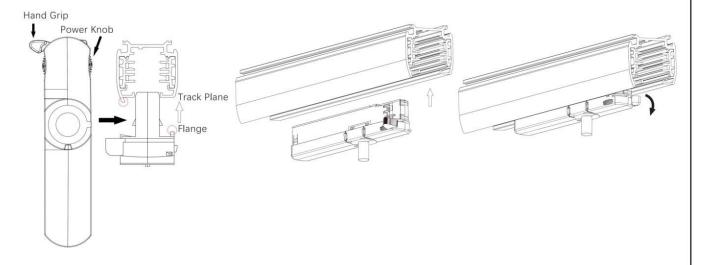

### **Adapter Installation Instructions**

2. The adapter flange is in the same track plane.

3. Track dadpter into the track.

4. Revolve the hand grip in place, select the power knob: phase 1/ phase 2/ phase 3. Can swing clockwise and anticlockwise.

# **Integrated Adapter Installation Instructions**

- 1. Make sure the track adapter's positions are the same as the picture direction with the showed before installation.
- 2. The adapter flange is in the same track plane.
- 3. Track dadpter into the track.
- 4. Revolve the hand grip in place, select the power knob: phase 1/ phase 2/ phase 3. Can swing clockwise and anticlockwise.