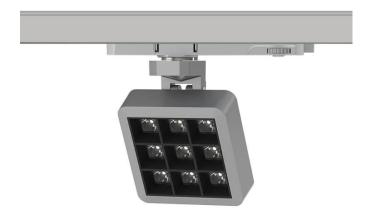

## **MATRIX 3X3**

Lavov tracklight from the family MATRIX with a power of 14,82W, CRI 90 and CCT 3000K, 40,3 degrees beam angle. With a total lumen output of 1179lm, and a luminous efficacy of 79,55lm/W. Made in Die Cast Aluminum and finished in White color. ON/OFF driver.