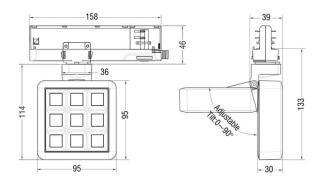

|
| Luminous efficiency (Lm/W)  | 79.55          |  |
| Beam angle (º)              | 40.2           |  |
| Life time (h)               | 50000 h L80B10 |  |
| IP                          | 20             |  |
| Electrical class insulation | Clas II        |  |
| Colour                      | White          |  |
| Chip Brand                  | OSRAM          |  |
| Control gear included       | Yes            |  |
| Control gear                | ON/OFF         |  |
| Flicker Free                | Yes            |  |
| Light source                | LED            |  |
| Type of LED                 | СОВ            |  |
| Colour temperature (K)      | 3000           |  |
| Colour consistency (SDCM)   | SDCM<3         |  |
| CRI                         | 90             |  |

## **Scheme**