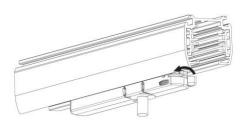

### **Remove Instructions**

Turn the hand grip to the position as shown

## **Remove Instructions**

showed before

installation.

track plane.

Turn the hand grip to the position as shown

clockwise and anticlockwise.

Remove the track adapter as shown