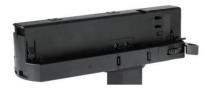

### **Remove Instructions**

Turn the hand grip to the position as shown

## Integrated Adapter Installation Instructions

## **Remove Instructions**

showed before

installation.

track plane.

Turn the hand grip to the position as shown

clockwise and anticlockwise.

Remove the track adapter as shown