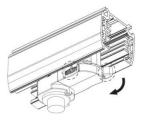

### **Remove Instructions**

Turn the hand grip to the position as shown

## **Remove Instructions**

showed before

installation.

track plane.

Turn the hand grip to the position as shown

clockwise and anticlockwise.

Remove the track adapter as shown