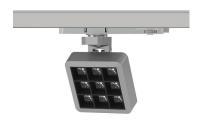

#### INDOOR / TRACKLIGHTS / MATRIX / MATRIX 3X3

#### Item code 86.T018.1331.02

- Installation and wiring of luminaire must be in accordance with all applicable local codes.
- Installation, inspection, and maintenance of luminaires should be performed by a qualified
- electrician.
- DO NOT make or alter any open holes in the luminaire. Do not modify the luminaire.
- DO NOT install damaged product.
- Make sure electrical power is OFF before and during installation and maintenance.
- Make sure the equipment is properly grounded.
- Make sure the supply voltage is same as the rated fixture voltage.

#### INDOOR / TRACKLIGHTS / MATRIX / MATRIX 3X3

Item code 86.T018.1331.02

Please read all instructions before installation to avoid any problems.

# INDOOR / TRACKLIGHTS / MATRIX / MATRIX 3X3

Item code 86.T018.1331.02