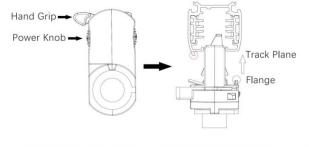

# **Adapter Installation Instructions**

1. Make sure the track adapter's positions are the same as the picture direction with the showed before installation.

2. The adapter flange is in the same track plane.

3. Track dadpter into the track.

4. Revolve the hand grip in place, select the power knob: phase 1/ phase 2/ phase 3. Can swing clockwise and anticlockwise.