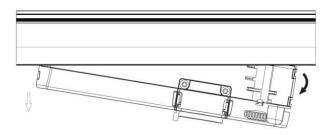

### **Remove Instructions**

Turn the hand grip to the position as shown

## **Remove Instructions**

showed before

installation.

track plane.

Turn the hand grip to the position as shown

clockwise and anticlockwise.

Remove the track adapter as shown