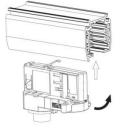

similar materials
- 5. Do not install at the place easy to loose, break and other instability surface
- 6. Do not impact or exert greater pressure on the lighting surface

## Cautions

- 1. Power off before replacement
- 2. Don't touch the lamp when light
- 3. Don't use it in sealed fixture
- 4. If not bright, blink, dimming and other fault, please contact our service staff firstly instead of repairing it by yourself
- 5. Consult competent electricians for technical support

# 4 Wire (3-Phase) Track Rail and Adapter Type







4 Wire (3-Phase) Rail

Adapter

Integrated Adapter

# **Adapter Installation Instructions**



1. Make sure the track adapter's positions are the same as the picture direction with the showed before installation.

2. The adapter flange is in the same track plane.



3. Track dadpter into the track.



4. Revolve the hand grip in place, select the power knob: phase 1/ phase 2/ phase 3. Can swing clockwise and anticlockwise.



# INDOOR / TRACKLIGHTS / MATRIX / MATRIX 3X3

Item code 86.T018.1331.02

### **Remove Instructions**



Turn the hand grip to the position as shown

## Integrated Adapter Installation Instructions





## **Remove Instructions**

showed before

installation.



track plane.

Turn the hand grip to the position as shown



clockwise and anticlockwise.

Remove the track adapter as shown