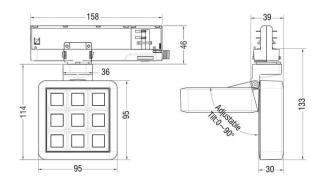

| Real luminous flux (Lm)     | 1179           |
| Luminous efficiency (Lm/W)  | 79.55          |
| Beam angle (º)              | 40.2           |
| Life time (h)               | 50000 h L80B10 |
| IP                          | 20             |
| Electrical class insulation | Clas II        |
| Colour                      | Grey           |
| Chip Brand                  | OSRAM          |
| Control gear included       | Yes            |
| Control gear                | ON/OFF         |
| Flicker Free                | Yes            |
| Light source                | LED            |
| Type of LED                 | СОВ            |
| Colour temperature (K)      | 3000           |
| Colour consistency (SDCM)   | SDCM<3         |
| CRI                         | 90             |

## **Scheme**