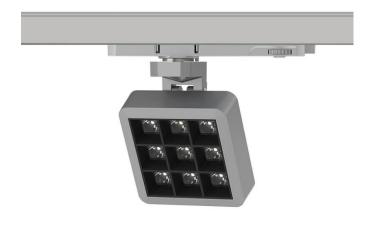

## **MATRIX 3X3**

Lavov tracklight from the family MATRIX with a power of 14,82W, CRI 90 and CCT 3000K, 40,3 degrees beam angle. With a total lumen output of 1179lm, and a luminous efficacy of 79,55lm/W. Made in Die Cast Aluminum and finished in Grey color. ON/OFF driver.