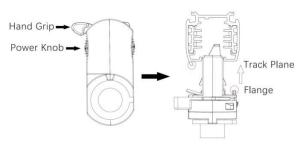

#### **Adapter Installation Instructions**

2. The adapter flange is in the same track plane.

3. Track dadpter into the track.

4. Revolve the hand grip in place, select the power knob: phase 1/ phase 2/ phase 3. Can swing clockwise and anticlockwise.

## **Integrated Adapter Installation Instructions**

- 1. Make sure the track adapter's positions are the same as the picture direction with the showed before installation.
- 2. The adapter flange is in the same track plane.
- 3. Track dadpter into the track.
- 4. Revolve the hand grip in place, select the power knob: phase 1/ phase 2/ phase 3. Can swing clockwise and anticlockwise.