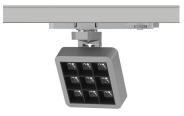

#### INDOOR / TRACKLIGHTS / MATRIX / **MATRIX 3X3**

#### Item code 86.T018.1333.01

- Installation and wiring of luminaire must be in accordance with all applicable local codes.
- Installation, inspection, and maintenance of luminaires should be performed by a qualified electrician.
- DO NOT make or alter any open holes in the luminaire. Do not modify the luminaire.
- DO NOT install damaged product.
- Make sure electrical power is OFF before and during installation and maintenance.
- Make sure the equipment is properly grounded.
- Make sure the supply voltage is same as the rated fixture voltage.