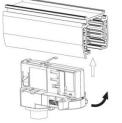

### **Remove Instructions**

Turn the hand grip to the position as shown

# Integrated Adapter Installation Instructions

Remove the track adapter as shown

### **Remove Instructions**

installation.

Turn the hand grip to the position as shown

Remove the track adapter as shown