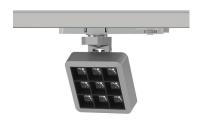

#### INDOOR / TRACKLIGHTS / MATRIX / MATRIX 3X3

#### Item code 86.T018.1333.03

- Installation and wiring of luminaire must be in accordance with all applicable local codes.
- Installation, inspection, and maintenance of luminaires should be performed by a qualified
- electrician.
- DO NOT make or alter any open holes in the luminaire. Do not modify the luminaire.
- DO NOT install damaged product.
- Make sure electrical power is OFF before and during installation and maintenance.
- Make sure the equipment is properly grounded.
- Make sure the supply voltage is same as the rated fixture voltage.

#### INDOOR / TRACKLIGHTS / MATRIX / MATRIX 3X3

Item code 86.T018.1333.03

Please read all instructions before installation to avoid any problems.

#### INDOOR / TRACKLIGHTS / MATRIX / MATRIX 3X3

Item code 86.T018.1333.03