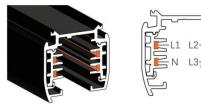

ghting, protection level is IP20, do not use in high humidity condition
- 2. Working condition -20°C +40°C, do not use in ultra high(low) temperature environment
- 3. Keep away from flammable and explosive environment
- 4. Do not cover the luminary with insulated liner or similar materials
- 5. Do not install at the place easy to loose, break and other instability surface
- 6. Do not impact or exert greater pressure on the lighting surface

# Cautions

- 1. Power off before replacement
- 2. Don't touch the lamp when light
- 3. Don't use it in sealed fixture
- 4. If not bright, blink, dimming and other fault, please contact our service staff firstly instead of repairing it by yourself
- 5. Consult competent electricians for technical support

# 4 Wire (3-Phase) Track Rail and Adapter Type







4 Wire (3-Phase) Rail

### Adapter

Integrated Adapter

### Adapter Installation Instructions



adapter's positions are the same as the picture direction with the showed before installation.

2. The adapter flange is in the same track plane.



3. Track dadpter into the track.



4. Revolve the hand grip in place, select the power knob: phase 1/ phase 2/ phase 3. Can swing clockwise and anticlockwise.



#### INDOOR / TRACKLIGHTS / MATRIX / MATRIX 3X3

Item code 86.T018.1333.03

### **Remove Instructions**



Turn the hand grip to the position as shown

# Integrated Adapter Installation Instructions



Remove the track adapter as shown



### **Remove Instructions**

installation.



Turn the hand grip to the position as shown



Remove the track adapter as shown