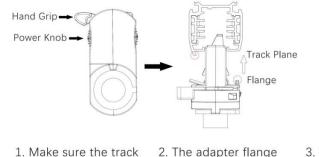

### Adapter Installation Instructions

adapter's positions are the same as the picture direction with the showed before installation.

2. The adapter flange is in the same track plane.

3. Track dadpter into the track.

4. Revolve the hand grip in place, select the power knob: phase 1/ phase 2/ phase 3. Can swing clockwise and anticlockwise.