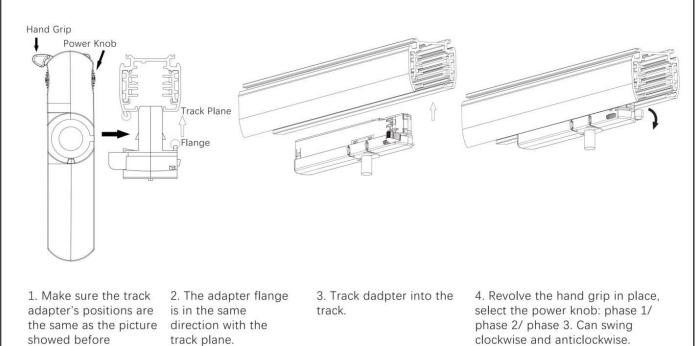

# 4 Wire (3-Phase) Track Rail and Adapter Type

4 Wire (3-Phase) Rail

### Adapter

Integrated Adapter

### Adapter Installation Instructions

adapter's positions are the same as the picture direction with the showed before installation.

2. The adapter flange is in the same track plane.

3. Track dadpter into the track.

4. Revolve the hand grip in place, select the power knob: phase 1/ phase 2/ phase 3. Can swing clockwise and anticlockwise.