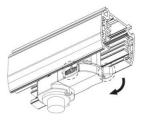

### **Remove Instructions**

Turn the hand grip to the position as shown

# Integrated Adapter Installation Instructions

Remove the track adapter as shown

### **Remove Instructions**

installation.

Turn the hand grip to the position as shown

Remove the track adapter as shown