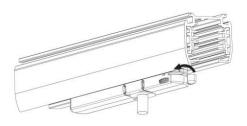

### **Remove Instructions**

Turn the hand grip to the position as shown

# Integrated Adapter Installation Instructions

Remove the track adapter as shown

### **Remove Instructions**

installation.

Turn the hand grip to the position as shown

Remove the track adapter as shown