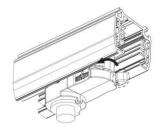

### Adapter

Integrated Adapter

### Adapter Installation Instructions

adapter's positions are the same as the picture direction with the showed before installation.

2. The adapter flange is in the same track plane.

3. Track dadpter into the track.