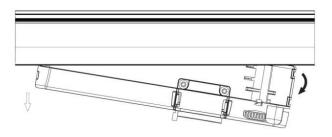

### **Remove Instructions**

Turn the hand grip to the position as shown

# Integrated Adapter Installation Instructions

Remove the track adapter as shown

### **Remove Instructions**

installation.

Turn the hand grip to the position as shown

Remove the track adapter as shown