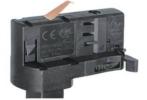

### Adapter

Integrated Adapter

### Adapter Installation Instructions

adapter's positions are the same as the picture direction with the showed before installation.

2. The adapter flange is in the same track plane.

3. Track dadpter into the track.

4. Revolve the hand grip in place, select the power knob: phase 1/ phase 2/ phase 3. Can swing clockwise and anticlockwise.