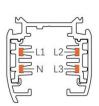

#### **Adapter Installation Instructions**

2. The adapter flange is in the same track plane.

3. Track dadpter into the track.

4. Revolve the hand grip in place, select the power knob: phase 1/ phase 2/ phase 3. Can swing clockwise and anticlockwise.

## **Integrated Adapter Installation Instructions**

- 1. Make sure the track adapter's positions are the same as the picture direction with the showed before installation.
- 2. The adapter flange is in the same track plane.
- 3. Track dadpter into the track.
- 4. Revolve the hand grip in place, select the power knob: phase 1/ phase 2/ phase 3. Can swing clockwise and anticlockwise.