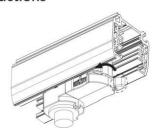

## **Integrated Adapter Installation Instructions**

- 1. Make sure the track adapter's positions are the same as the picture direction with the showed before installation.
- 2. The adapter flange is in the same track plane.
- 3. Track dadpter into the track.
- 4. Revolve the hand grip in place, select the power knob: phase 1/ phase 2/ phase 3. Can swing clockwise and anticlockwise.