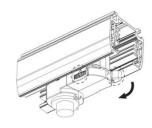

#### **Adapter Installation Instructions**

2. The adapter flange is in the same track plane.

3. Track dadpter into the track.

4. Revolve the hand grip in place, select the power knob: phase 1/ phase 2/ phase 3. Can swing clockwise and anticlockwise.