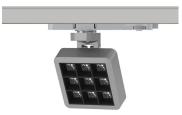

### INDOOR / TRACKLIGHTS / MATRIX / **MATRIX 3X3**

#### Item code 86.T018.1341.02

- Installation and wiring of luminaire must be in accordance with all applicable local codes.
- Installation, inspection, and maintenance of luminaires should be performed by a qualified electrician.
- DO NOT make or alter any open holes in the luminaire. Do not modify the luminaire.
- DO NOT install damaged product.
- Make sure electrical power is OFF before and during installation and maintenance.
- Make sure the equipment is properly grounded.
- Make sure the supply voltage is same as the rated fixture voltage.