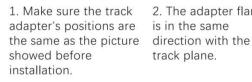

## **Integrated Adapter Installation Instructions**

- 1. Make sure the track adapter's positions are the same as the picture direction with the showed before installation.
- 2. The adapter flange is in the same track plane.
- 3. Track dadpter into the track.
- 4. Revolve the hand grip in place, select the power knob: phase 1/ phase 2/ phase 3. Can swing clockwise and anticlockwise.