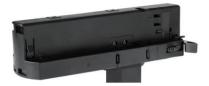

### **Integrated Adapter Installation Instructions**

adapter's positions are the same as the picture direction with the showed before installation.

track plane.

select the power knob: phase 1/ phase 2/ phase 3. Can swing clockwise and anticlockwise.

### **Remove Instructions**

Turn the hand grip to the position as shown

Remove the track adapter as shown