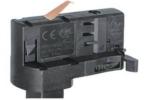

# Adapter Installation Instructions

adapter's positions are the same as the picture direction with the showed before installation.

2. The adapter flange is in the same track plane.

3. Track dadpter into the track.

4. Revolve the hand grip in place, select the power knob: phase 1/ phase 2/ phase 3. Can swing clockwise and anticlockwise.