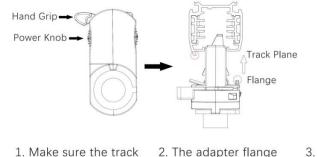

# Adapter Installation Instructions

adapter's positions are the same as the picture direction with the showed before installation.

2. The adapter flange is in the same track plane.

3. Track dadpter into the track.

4. Revolve the hand grip in place, select the power knob: phase 1/ phase 2/ phase 3. Can swing clockwise and anticlockwise.