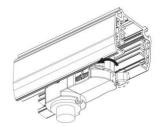

### **Integrated Adapter Installation Instructions**

adapter's positions are the same as the picture direction with the showed before installation.

track plane.

select the power knob: phase 1/ phase 2/ phase 3. Can swing clockwise and anticlockwise.