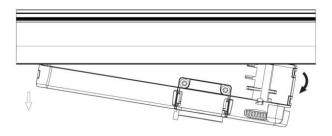

### **Remove Instructions**

Turn the hand grip to the position as shown

### **Remove Instructions**

Turn the hand grip to the position as shown

Remove the track adapter as shown