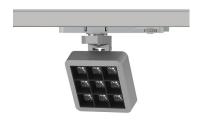

### INDOOR / TRACKLIGHTS / MATRIX / MATRIX 3X3

### Item code 86.T018.1341.03

- Installation and wiring of luminaire must be in accordance with all applicable local codes.
- Installation, inspection, and maintenance of luminaires should be performed by a qualified
- electrician.
- DO NOT make or alter any open holes in the luminaire. Do not modify the luminaire.
- DO NOT install damaged product.
- Make sure electrical power is OFF before and during installation and maintenance.
- Make sure the equipment is properly grounded.
- Make sure the supply voltage is same as the rated fixture voltage.

### INDOOR / TRACKLIGHTS / MATRIX / MATRIX 3X3

Item code 86.T018.1341.03

Please read all instructions before installation to avoid any problems.