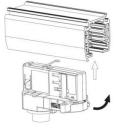

### **Remove Instructions**

Turn the hand grip to the position as shown

### **Remove Instructions**

Turn the hand grip to the position as shown

Remove the track adapter as shown