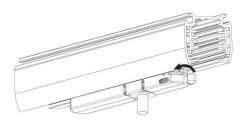

### **Remove Instructions**

Turn the hand grip to the position as shown

### **Remove Instructions**

Turn the hand grip to the position as shown

Remove the track adapter as shown