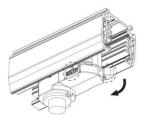

# Adapter Installation Instructions

adapter's positions are the same as the picture direction with the showed before installation.

2. The adapter flange is in the same track plane.

3. Track dadpter into the track.

4. Revolve the hand grip in place, select the power knob: phase 1/ phase 2/ phase 3. Can swing clockwise and anticlockwise.