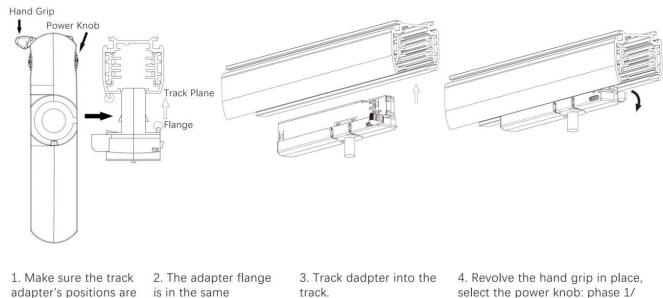

# Adapter Installation Instructions

adapter's positions are the same as the picture direction with the showed before installation.

2. The adapter flange is in the same track plane.

3. Track dadpter into the track.

4. Revolve the hand grip in place, select the power knob: phase 1/ phase 2/ phase 3. Can swing clockwise and anticlockwise.