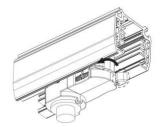

## **Integrated Adapter Installation Instructions**

adapter's positions are the same as the picture direction with the showed before installation.

track plane.

select the power knob: phase 1/ phase 2/ phase 3. Can swing clockwise and anticlockwise.