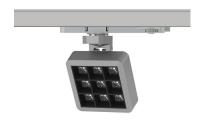

#### INDOOR / TRACKLIGHTS / MATRIX / MATRIX 3X3

#### Item code 86.T018.1343.03

- Installation and wiring of luminaire must be in accordance with all applicable local codes.
- Installation, inspection, and maintenance of luminaires should be performed by a qualified
- electrician.
- DO NOT make or alter any open holes in the luminaire. Do not modify the luminaire.
- DO NOT install damaged product.
- Make sure electrical power is OFF before and during installation and maintenance.
- Make sure the equipment is properly grounded.
- Make sure the supply voltage is same as the rated fixture voltage.

### INDOOR / TRACKLIGHTS / MATRIX / MATRIX 3X3

Item code 86.T018.1343.03

Please read all instructions before installation to avoid any problems.

#### INDOOR / TRACKLIGHTS / MATRIX / **MATRIX 3X3**

Item code 86.T018.1343.03