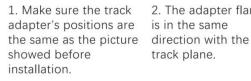

#### **Adapter Installation Instructions**

2. The adapter flange is in the same track plane.

3. Track dadpter into the track.

4. Revolve the hand grip in place, select the power knob: phase 1/ phase 2/ phase 3. Can swing clockwise and anticlockwise.

## **Integrated Adapter Installation Instructions**

- 1. Make sure the track adapter's positions are the same as the picture direction with the showed before installation.
- 2. The adapter flange is in the same track plane.
- 3. Track dadpter into the track.
- 4. Revolve the hand grip in place, select the power knob: phase 1/ phase 2/ phase 3. Can swing clockwise and anticlockwise.