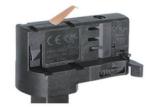

#### **Adapter Installation Instructions**

2. The adapter flange is in the same track plane.

3. Track dadpter into the track.

4. Revolve the hand grip in place, select the power knob: phase 1/ phase 2/ phase 3. Can swing clockwise and anticlockwise.

## **Remove Instructions**

Turn the hand grip to the position as shown

Remove the track adapter as shown

## **Integrated Adapter Installation Instructions**

- 1. Make sure the track adapter's positions are the same as the picture direction with the showed before installation.
- 2. The adapter flange is in the same track plane.
- 3. Track dadpter into the track.
- 4. Revolve the hand grip in place, select the power knob: phase 1/ phase 2/ phase 3. Can swing clockwise and anticlockwise.

# **Remove Instructions**

Turn the hand grip to the position as shown

Remove the track adapter as shown