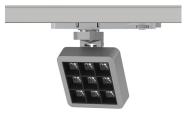

#### INDOOR / TRACKLIGHTS / MATRIX / **MATRIX 3X3**

#### Item code 86.T018.1411.01

- Installation and wiring of luminaire must be in accordance with all applicable local codes.
- Installation, inspection, and maintenance of luminaires should be performed by a qualified electrician.
- DO NOT make or alter any open holes in the luminaire. Do not modify the luminaire.
- DO NOT install damaged product.
- Make sure electrical power is OFF before and during installation and maintenance.
- Make sure the equipment is properly grounded.
- Make sure the supply voltage is same as the rated fixture voltage.