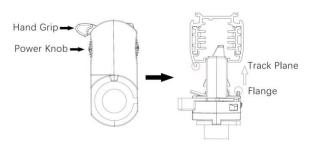

#### **Adapter Installation Instructions**

2. The adapter flange is in the same track plane.

3. Track dadpter into the track.

4. Revolve the hand grip in place, select the power knob: phase 1/ phase 2/ phase 3. Can swing clockwise and anticlockwise.

## **Integrated Adapter Installation Instructions**

- 1. Make sure the track adapter's positions are the same as the picture direction with the showed before installation.
- 2. The adapter flange is in the same track plane.
- 3. Track dadpter into the track.
- 4. Revolve the hand grip in place, select the power knob: phase 1/ phase 2/ phase 3. Can swing clockwise and anticlockwise.