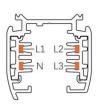

#### **Adapter Installation Instructions**

2. The adapter flange is in the same track plane.

3. Track dadpter into the track.

4. Revolve the hand grip in place, select the power knob: phase 1/ phase 2/ phase 3. Can swing clockwise and anticlockwise.

## **Integrated Adapter Installation Instructions**

- 1. Make sure the track adapter's positions are the same as the picture direction with the showed before installation.
- 2. The adapter flange is in the same track plane.
- 3. Track dadpter into the track.
- 4. Revolve the hand grip in place, select the power knob: phase 1/ phase 2/ phase 3. Can swing clockwise and anticlockwise.