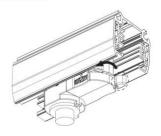

#### **Adapter Installation Instructions**

2. The adapter flange is in the same track plane.

3. Track dadpter into the track.

4. Revolve the hand grip in place, select the power knob: phase 1/ phase 2/ phase 3. Can swing clockwise and anticlockwise.

## **Integrated Adapter Installation Instructions**

- 1. Make sure the track adapter's positions are the same as the picture direction with the showed before installation.
- 2. The adapter flange is in the same track plane.
- 3. Track dadpter into the track.
- 4. Revolve the hand grip in place, select the power knob: phase 1/ phase 2/ phase 3. Can swing clockwise and anticlockwise.