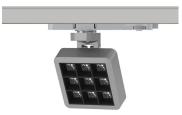

### INDOOR / TRACKLIGHTS / MATRIX / **MATRIX 3X3**

#### Item code 86.T018.1411.02

- Installation and wiring of luminaire must be in accordance with all applicable local codes.
- Installation, inspection, and maintenance of luminaires should be performed by a qualified electrician.
- DO NOT make or alter any open holes in the luminaire. Do not modify the luminaire.
- DO NOT install damaged product.
- Make sure electrical power is OFF before and during installation and maintenance.
- Make sure the equipment is properly grounded.
- Make sure the supply voltage is same as the rated fixture voltage.