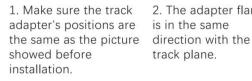

## **Integrated Adapter Installation Instructions**

- 1. Make sure the track adapter's positions are the same as the picture direction with the showed before installation.
- 2. The adapter flange is in the same track plane.
- 3. Track dadpter into the track.
- 4. Revolve the hand grip in place, select the power knob: phase 1/ phase 2/ phase 3. Can swing clockwise and anticlockwise.