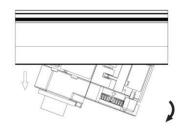

# **Remove Instructions**

Turn the hand grip to the position as shown

Remove the track adapter as shown