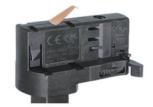

## 4 Wire (3-Phase) Track Rail and Adapter Type

4 Wire (3-Phase) Rail

Adapter

Integrated Adapter

#### **Adapter Installation Instructions**

2. The adapter flange is in the same track plane.

3. Track dadpter into the track.

4. Revolve the hand grip in place, select the power knob: phase 1/ phase 2/ phase 3. Can swing clockwise and anticlockwise.

## **Integrated Adapter Installation Instructions**

- 1. Make sure the track adapter's positions are the same as the picture direction with the showed before installation.
- 2. The adapter flange is in the same track plane.
- 3. Track dadpter into the track.
- 4. Revolve the hand grip in place, select the power knob: phase 1/ phase 2/ phase 3. Can swing clockwise and anticlockwise.