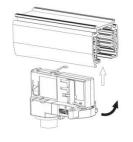

## **Remove Instructions**

Turn the hand grip to the position as shown

Remove the track adapter as shown

# **Remove Instructions**

Turn the hand grip to the position as shown

Remove the track adapter as shown